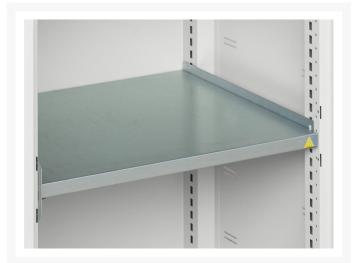

### **Additional Information**

| Width                 | 525           |
|-----------------------|---------------|
| Depth                 | 550           |
| Height                | 600           |
| Customs tariff number | 94032080      |
| Product material      | Sheet steel   |
| Product surface       | Powder coated |
| Door type             | Plain         |
| Door height 1         | 525 mm        |
| Number of shelves     | 1             |
| Shelf Type            | Full Depth    |
| Shelf Material        | Steel         |
| Shelf Load Capacity   | 75kg          |
| Shelf Load Capacity   | 75kg          |
|                       |               |