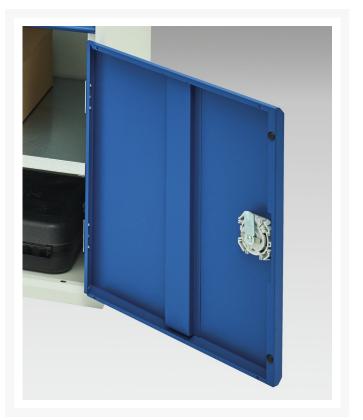

### **Additional Information**

| Width                 | 525           |
|-----------------------|---------------|
| Depth                 | 550           |
| Height                | 600           |
| Customs tariff number | 94032080      |
| Product material      | Sheet steel   |
| Product surface       | Powder coated |
| Door type             | Plain         |
| Door height 1         | 525 mm        |
| Number of shelves     | 1             |
| Shelf Type            | Full Depth    |
| Shelf Material        | Steel         |
| Shelf Load Capacity   | 75kg          |
| Shelf Load Capacity   | 75kg          |
|                       |               |