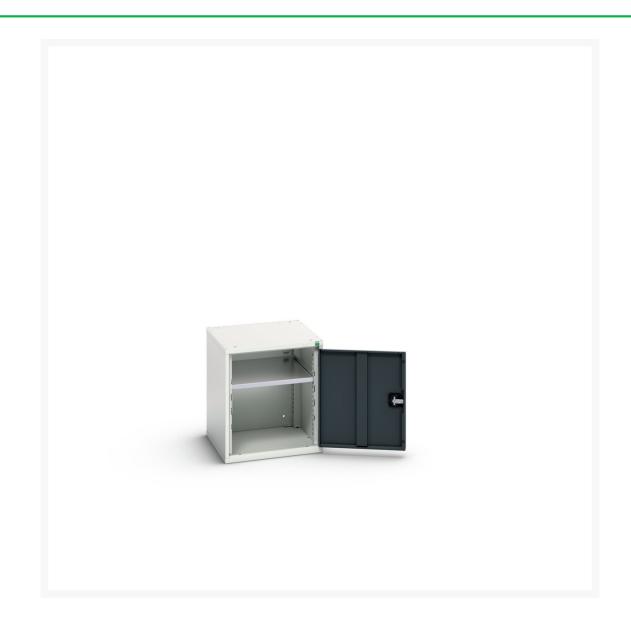

# 16926032. - verso shelf cupboard

#### **Short Description**

verso shelf cupboard with 1 shelf WxDxH: 525x550x600mm

### **Additional Information**

| Width                 | 525           |
|-----------------------|---------------|
| Depth                 | 550           |
| Height                | 600           |
| Customs tariff number | 94032080      |
| Product material      | Sheet steel   |
| Product surface       | Powder coated |
| Door type             | Plain         |
| Door height 1         | 525 mm        |
| Number of shelves     | 1             |
| Shelf Type            | Full Depth    |
| Shelf Material        | Steel         |
| Shelf Load Capacity   | 75kg          |
| Shelf Load Capacity   | 75kg          |
|                       |               |