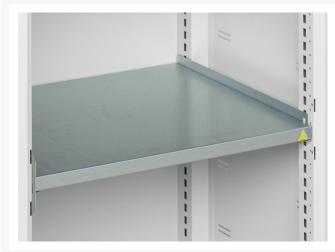

### **Additional Information**

| Width                 | 525           |
|-----------------------|---------------|
| Depth                 | 550           |
| Height                | 800           |
| Customs tariff number | 94032080      |
| Product material      | Sheet steel   |
| Product surface       | Powder coated |
| Door type             | Plain         |
| Door height 1         | 725 mm        |
| Number of shelves     | 2             |
| Shelf Type            | Full Depth    |
| Shelf Material        | Steel         |
| Shelf Load Capacity   | 75kg          |