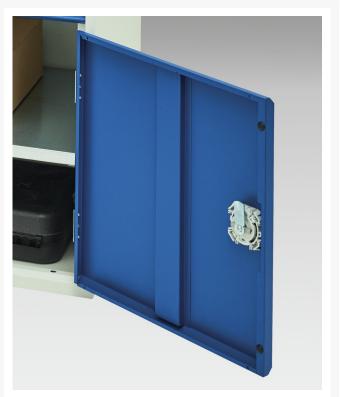

### **Additional Information**

| Width                 | 525           |
|-----------------------|---------------|
| Depth                 | 550           |
| Height                | 800           |
| Customs tariff number | 94032080      |
| Product material      | Sheet steel   |
| Product surface       | Powder coated |
| Door type             | Plain         |
| Door height 1         | 725 mm        |
| Number of shelves     | 2             |
| Shelf Type            | Full Depth    |
| Shelf Material        | Steel         |
| Shelf Load Capacity   | 75kg          |