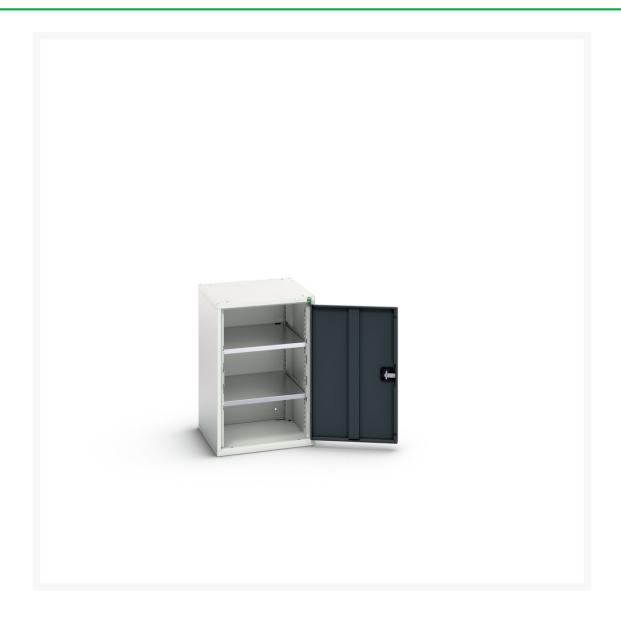

# 16926038. - verso shelf cupboard

#### **Short Description**

verso shelf cupboard with 2 shelves WxDxH: 525x550x800mm

### **Additional Information**

| Width                 | 525           |
|-----------------------|---------------|
| Depth                 | 550           |
| Height                | 800           |
| Customs tariff number | 94032080      |
| Product material      | Sheet steel   |
| Product surface       | Powder coated |
| Door type             | Plain         |
| Door height 1         | 725 mm        |
| Number of shelves     | 2             |
| Shelf Type            | Full Depth    |
| Shelf Material        | Steel         |
| Shelf Load Capacity   | 75kg          |