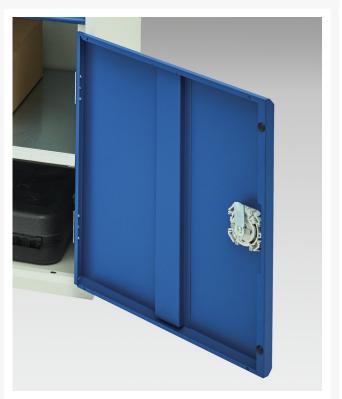

### **Additional Information**

| Width                 | 525           |
|-----------------------|---------------|
| Depth                 | 550           |
| Height                | 1000          |
| Customs tariff number | 94032080      |
| Product material      | Sheet steel   |
| Product surface       | Powder coated |
| Door type             | Plain         |
| Door height 1         | 925 mm        |
| Number of shelves     | 2             |
| Shelf Type            | Full Depth    |
| Shelf Material        | Steel         |
| Shelf Load Capacity   | 75kg          |