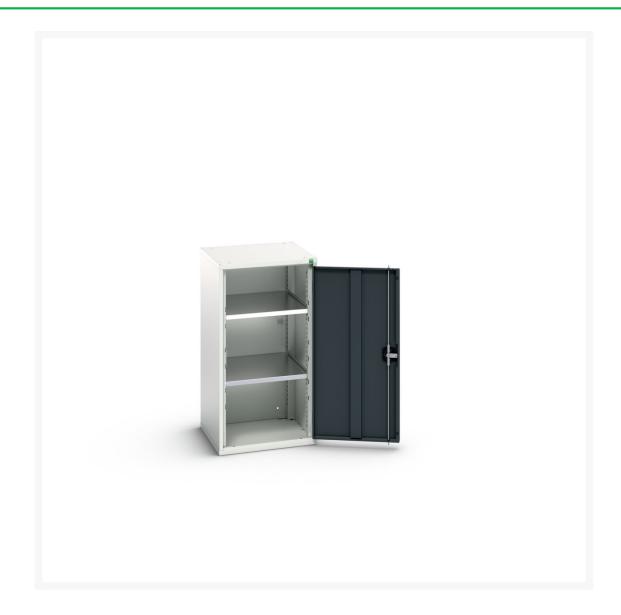

#### **Short Description**

verso shelf cupboard with 2 shelves WxDxH: 525x550x1000mm

### **Additional Information**

| Width                 | 525           |
|-----------------------|---------------|
| Depth                 | 550           |
| Height                | 1000          |
| Customs tariff number | 94032080      |
| Product material      | Sheet steel   |
| Product surface       | Powder coated |
| Door type             | Plain         |
| Door height 1         | 925 mm        |
| Number of shelves     | 2             |
| Shelf Type            | Full Depth    |
| Shelf Material        | Steel         |
| Shelf Load Capacity   | 75kg          |