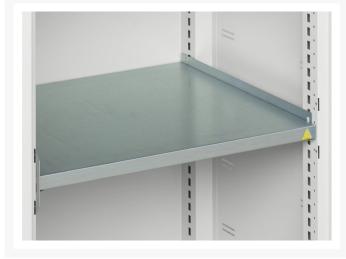

### **Additional Information**

| Width                 | 525           |
|-----------------------|---------------|
| Depth                 | 550           |
| Height                | 1000          |
| Customs tariff number | 94032080      |
| Product material      | Sheet steel   |
| Product surface       | Powder coated |
| Door type             | Plain         |
| Door height 1         | 925 mm        |
| Number of shelves     | 2             |
| Shelf Type            | Full Depth    |
| Shelf Material        | Steel         |
| Shelf Load Capacity   | 75kg          |