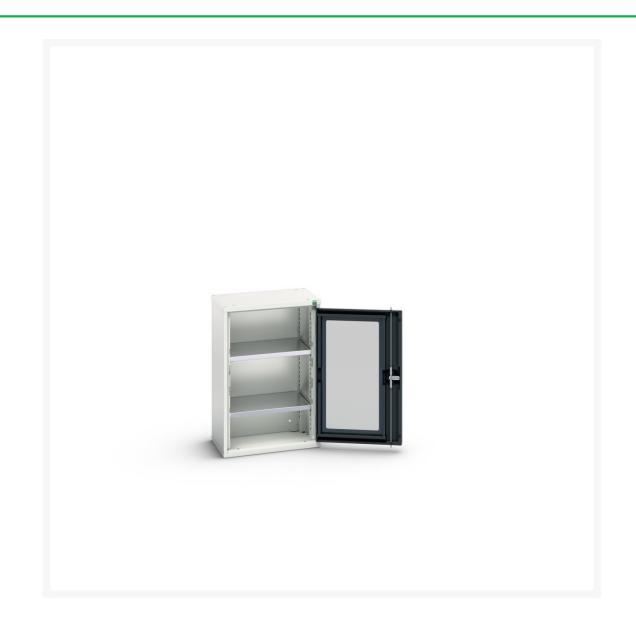

#### **Short Description**

verso window door cupboard with 2 shelves WxDxH: 525x350x800mm

### **Additional Information**

| Width                 | 525           |
|-----------------------|---------------|
| Depth                 | 350           |
| Height                | 800           |
| Customs tariff number | 94032080      |
| Product material      | Sheet steel   |
| Product surface       | Powder coated |
| Door type             | Window        |
| Door height 1         | 725 mm        |
| Number of shelves     | 2             |
| Shelf Type            | Full Depth    |
| Shelf Material        | Steel         |
| Shelf Load Capacity   | 75kg          |