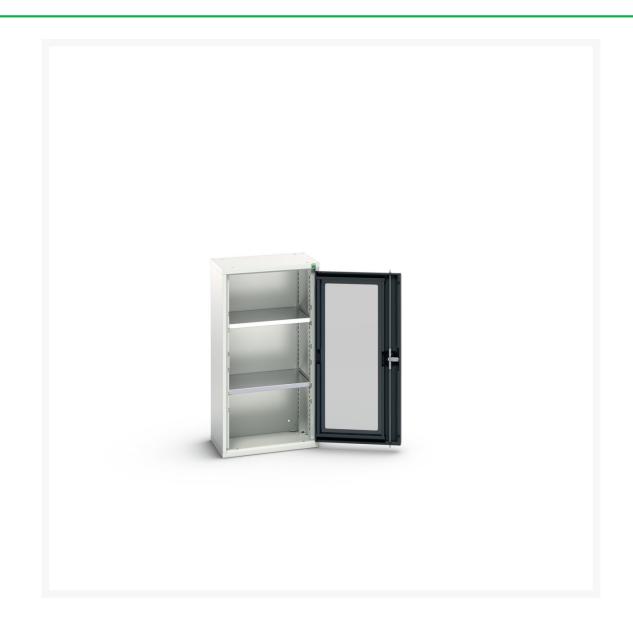

#### **Short Description**

verso window door cupboard with 2 shelves WxDxH: 525x350x1000mm

### **Additional Information**

| Width                 | 525           |
|-----------------------|---------------|
| Depth                 | 350           |
| Height                | 1000          |
| Customs tariff number | 94032080      |
| Product material      | Sheet steel   |
| Product surface       | Powder coated |
| Door type             | Window        |
| Door height 1         | 925 mm        |
| Number of shelves     | 2             |
| Shelf Type            | Full Depth    |
| Shelf Material        | Steel         |
| Shelf Load Capacity   | 75kg          |