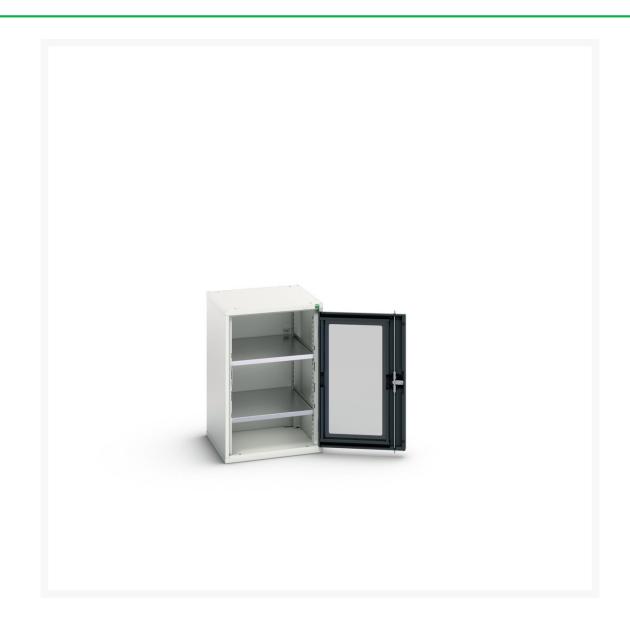

#### **Short Description**

verso window door cupboard with 2 shelves WxDxH: 525x550x800mm

### **Additional Information**

| Width                 | 525           |
|-----------------------|---------------|
| Depth                 | 550           |
| Height                | 800           |
| Customs tariff number | 94032080      |
| Product material      | Sheet steel   |
| Product surface       | Powder coated |
| Door type             | Window        |
| Door height 1         | 725 mm        |
| Number of shelves     | 2             |
| Shelf Type            | Full Depth    |
| Shelf Material        | Steel         |
| Shelf Load Capacity   | 75kg          |