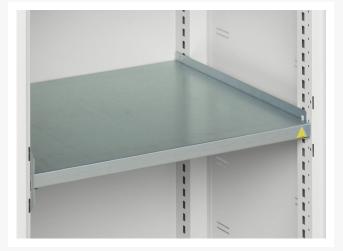

### **Additional Information**

| Width                 | 525           |
|-----------------------|---------------|
| Depth                 | 550           |
| Height                | 900           |
| Customs tariff number | 94032080      |
| Product material      | Sheet steel   |
| Product surface       | Powder coated |
| Door type             | Window        |
| Door height 1         | 825 mm        |
| Number of shelves     | 2             |
| Shelf Type            | Full Depth    |
| Shelf Material        | Steel         |
| Shelf Load Capacity   | 75kg          |
|                       |               |