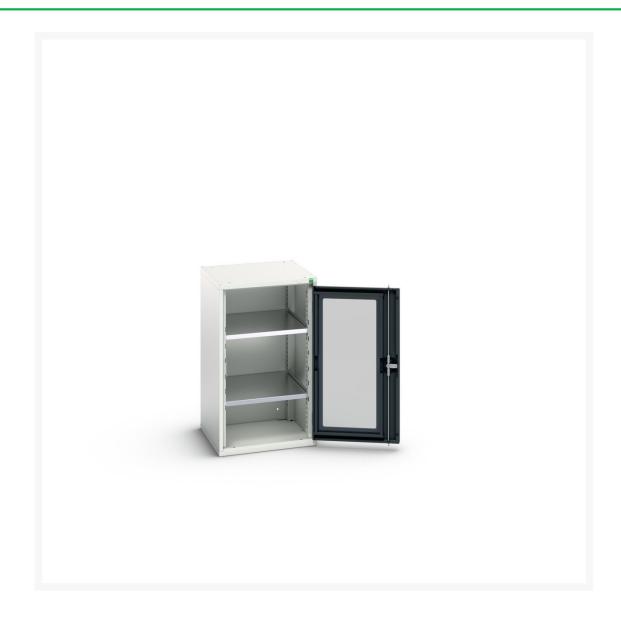

#### **Short Description**

verso window door cupboard with 2 shelves WxDxH: 525x550x900mm

### **Additional Information**

| Width                 | 525           |
|-----------------------|---------------|
| Depth                 | 550           |
| Height                | 900           |
| Customs tariff number | 94032080      |
| Product material      | Sheet steel   |
| Product surface       | Powder coated |
| Door type             | Window        |
| Door height 1         | 825 mm        |
| Number of shelves     | 2             |
| Shelf Type            | Full Depth    |
| Shelf Material        | Steel         |
| Shelf Load Capacity   | 75kg          |
|                       |               |