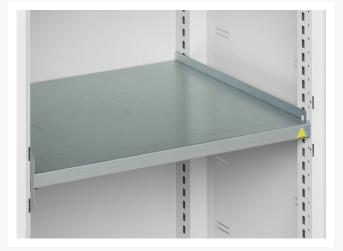

### **Additional Information**

| Width                 | 525           |
|-----------------------|---------------|
| Depth                 | 550           |
| Height                | 1000          |
| Customs tariff number | 94032080      |
| Product material      | Sheet steel   |
| Product surface       | Powder coated |
| Door type             | Window        |
| Door height 1         | 925 mm        |
| Number of shelves     | 2             |
| Shelf Type            | Full Depth    |
| Shelf Material        | Steel         |
| Shelf Load Capacity   | 75kg          |
|                       |               |