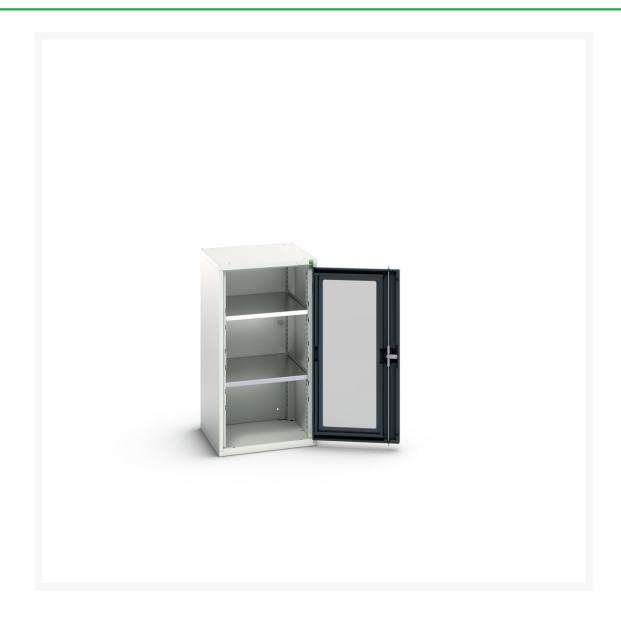

#### **Short Description**

verso window door cupboard with 2 shelves WxDxH: 525x550x1000mm

### **Additional Information**

| Width                 | 525           |
|-----------------------|---------------|
| Depth                 | 550           |
| Height                | 1000          |
| Customs tariff number | 94032080      |
| Product material      | Sheet steel   |
| Product surface       | Powder coated |
| Door type             | Window        |
| Door height 1         | 925 mm        |
| Number of shelves     | 2             |
| Shelf Type            | Full Depth    |
| Shelf Material        | Steel         |
| Shelf Load Capacity   | 75kg          |
|                       |               |