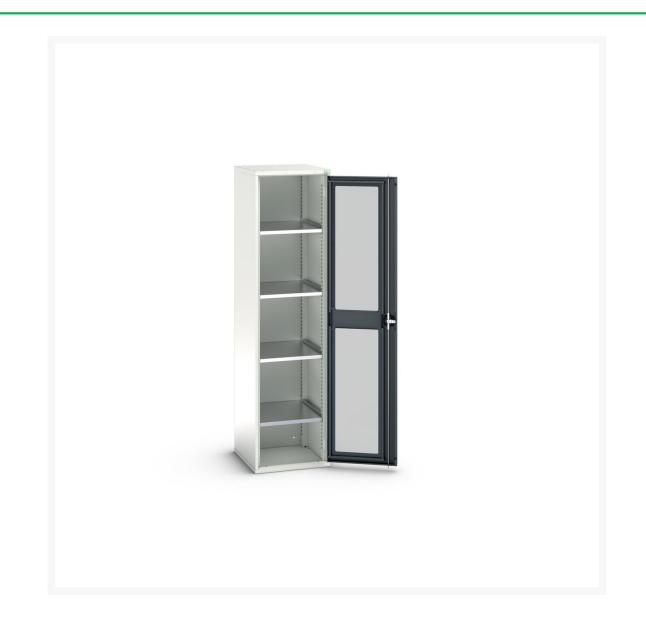

# 16926077. - verso window door cupboard

#### **Short Description**

verso window door cupboard with 4 shelves WxDxH: 525x550x2000mm

### **Additional Information**

| Width                 | 525           |
|-----------------------|---------------|
| Depth                 | 550           |
| Height                | 2000          |
| Customs tariff number | 94032080      |
| Product material      | Sheet steel   |
| Product surface       | Powder coated |
| Door type             | Window        |
| Door height 1         | 1925 mm       |
| Number of shelves     | 4             |
| Shelf Type            | Full Depth    |
| Shelf Material        | Steel         |
| Shelf Load Capacity   | 75kg          |