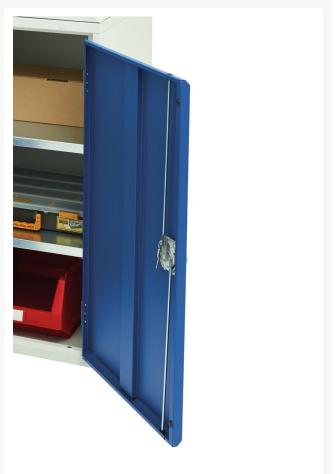

### **Additional Information**

| Width                 | 800           |
|-----------------------|---------------|
| Depth                 | 350           |
| Height                | 600           |
| Customs tariff number | 94032080      |
| Product material      | Sheet steel   |
| Product surface       | Powder coated |
| Door type             | Plain         |
| Door height 1         | 525 mm        |
| Number of shelves     | 1             |
| Shelf Type            | Full Depth    |
| Shelf Material        | Steel         |
| Shelf Load Capacity   | 75kg          |