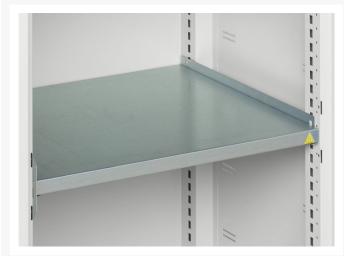

### **Additional Information**

| Width                 | 800           |
|-----------------------|---------------|
| Depth                 | 350           |
| Height                | 600           |
| Customs tariff number | 94032080      |
| Product material      | Sheet steel   |
| Product surface       | Powder coated |
| Door type             | Plain         |
| Door height 1         | 525 mm        |
| Number of shelves     | 1             |
| Shelf Type            | Full Depth    |
| Shelf Material        | Steel         |
| Shelf Load Capacity   | 75kg          |