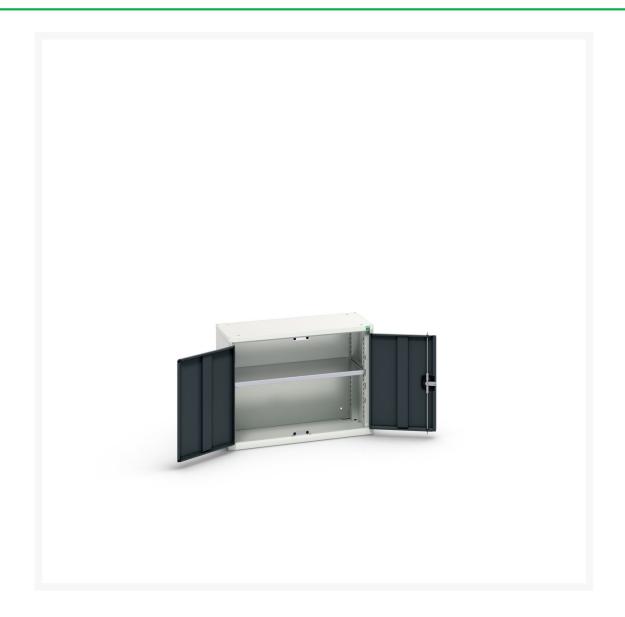

# 16926102. - verso wall / shelf cupboard

#### **Short Description**

verso wall / shelf cupboard with 1 shelf WxDxH: 800x350x600mm

### **Additional Information**

| Width                 | 800           |
|-----------------------|---------------|
| Depth                 | 350           |
| Height                | 600           |
| Customs tariff number | 94032080      |
| Product material      | Sheet steel   |
| Product surface       | Powder coated |
| Door type             | Plain         |
| Door height 1         | 525 mm        |
| Number of shelves     | 1             |
| Shelf Type            | Full Depth    |
| Shelf Material        | Steel         |
| Shelf Load Capacity   | 75kg          |