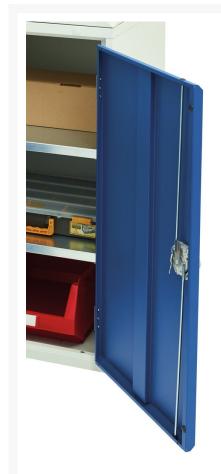

### **Additional Information**

| Width                 | 800           |
|-----------------------|---------------|
| Depth                 | 350           |
| Height                | 800           |
| Customs tariff number | 94032080      |
| Product material      | Sheet steel   |
| Product surface       | Powder coated |
| Door type             | Plain         |
| Door height 1         | 725 mm        |
| Number of shelves     | 2             |
| Shelf Type            | Full Depth    |
| Shelf Material        | Steel         |
| Shelf Load Capacity   | 75kg          |

## **Product Options**

| Colour: | Anthracite grey |
|---------|-----------------|
|         | Crimson red     |
|         | Gentian blue    |
|         | Light grey      |