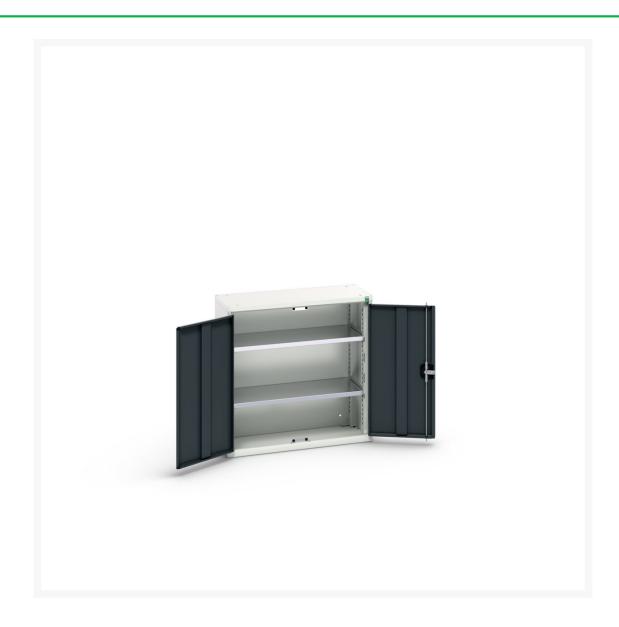

# 16926108. - verso wall / shelf cupboard

#### **Short Description**

verso wall / shelf cupboard with 2 shelves WxDxH: 800x350x800mm

### **Additional Information**

| Width                 | 800           |
|-----------------------|---------------|
| Depth                 | 350           |
| Height                | 800           |
| Customs tariff number | 94032080      |
| Product material      | Sheet steel   |
| Product surface       | Powder coated |
| Door type             | Plain         |
| Door height 1         | 725 mm        |
| Number of shelves     | 2             |
| Shelf Type            | Full Depth    |
| Shelf Material        | Steel         |
| Shelf Load Capacity   | 75kg          |