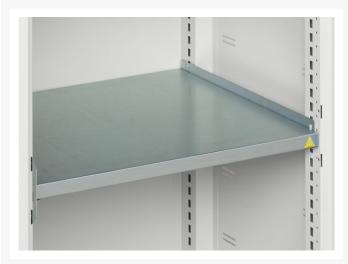

### **Additional Information**

| Width                 | 800           |
|-----------------------|---------------|
| Depth                 | 350           |
| Height                | 800           |
| Customs tariff number | 94032080      |
| Product material      | Sheet steel   |
| Product surface       | Powder coated |
| Door type             | Plain         |
| Door height 1         | 725 mm        |
| Number of shelves     | 2             |
| Shelf Type            | Full Depth    |
| Shelf Material        | Steel         |
| Shelf Load Capacity   | 75kg          |