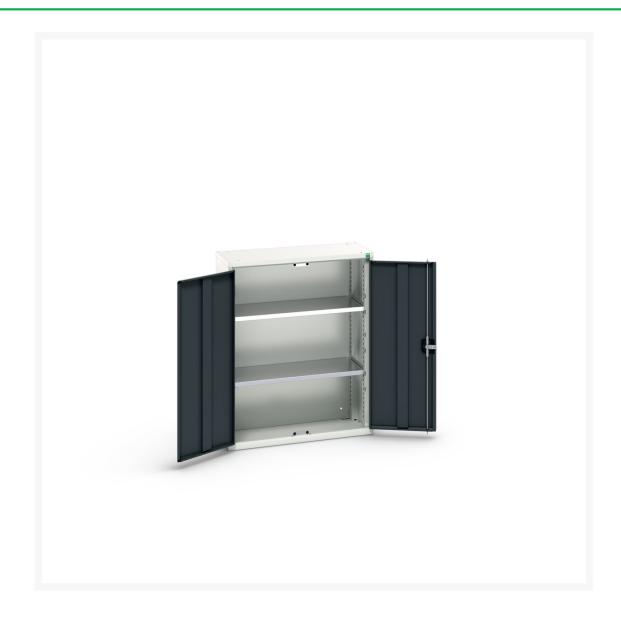

# 16926114. - verso wall / shelf cupboard

#### **Short Description**

verso wall / shelf cupboard with 2 shelves WxDxH: 800x350x1000mm

### **Additional Information**

| Width                 | 800           |
|-----------------------|---------------|
| Depth                 | 350           |
| Height                | 900           |
| Customs tariff number | 94032080      |
| Product material      | Sheet steel   |
| Product surface       | Powder coated |
| Door type             | Plain         |
| Door height 1         | 925 mm        |
| Number of shelves     | 2             |
| Shelf Type            | Full Depth    |
| Shelf Material        | Steel         |
| Shelf Load Capacity   | 75kg          |