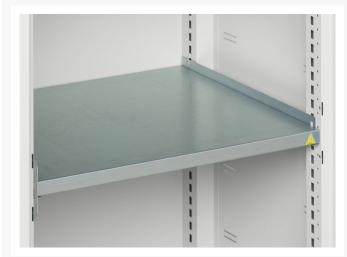

### **Additional Information**

| Width                 | 800           |
|-----------------------|---------------|
| Depth                 | 350           |
| Height                | 900           |
| Customs tariff number | 94032080      |
| Product material      | Sheet steel   |
| Product surface       | Powder coated |
| Door type             | Plain         |
| Door height 1         | 925 mm        |
| Number of shelves     | 2             |
| Shelf Type            | Full Depth    |
| Shelf Material        | Steel         |
| Shelf Load Capacity   | 75kg          |