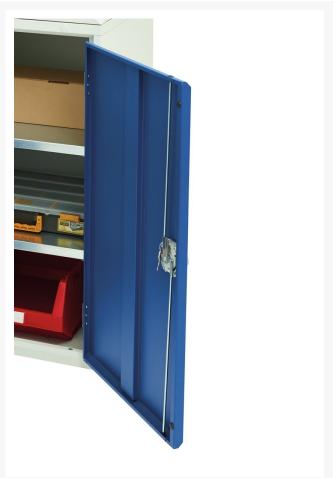

### **Additional Information**

| Width                 | 800           |
|-----------------------|---------------|
| Depth                 | 350           |
| Height                | 900           |
| Customs tariff number | 94032080      |
| Product material      | Sheet steel   |
| Product surface       | Powder coated |
| Door type             | Plain         |
| Door height 1         | 925 mm        |
| Number of shelves     | 2             |
| Shelf Type            | Full Depth    |
| Shelf Material        | Steel         |
| Shelf Load Capacity   | 75kg          |

## **Product Options**

| Colour: | Anthracite grey |
|---------|-----------------|
|         | Crimson red     |
|         | Gentian blue    |
|         | Light grey      |