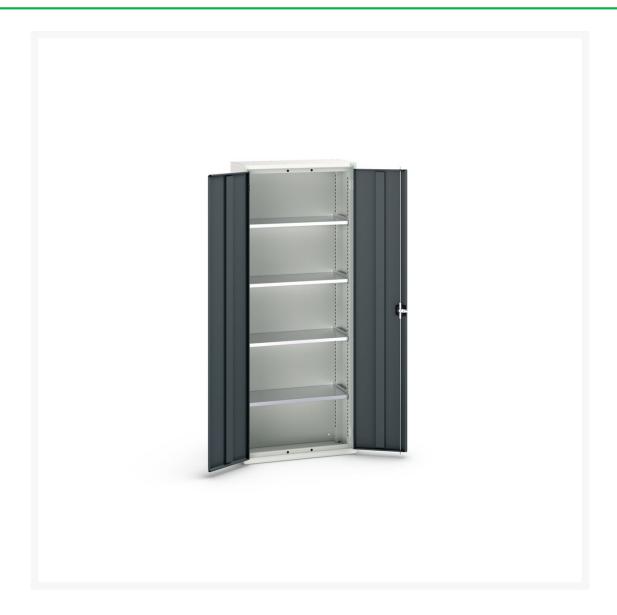

# 16926119. - verso shelf cupboard

#### **Short Description**

verso shelf cupboard with 4 shelves WxDxH: 800x350x2000mm

### **Additional Information**

| Width                 | 800           |
|-----------------------|---------------|
| Depth                 | 350           |
| Height                | 2000          |
| Customs tariff number | 94032080      |
| Product material      | Sheet steel   |
| Product surface       | Powder coated |
| Door type             | Plain         |
| Door height 1         | 1925 mm       |
| Number of shelves     | 4             |
| Shelf Type            | Full Depth    |
| Shelf Material        | Steel         |
| Shelf Load Capacity   | 75kg          |