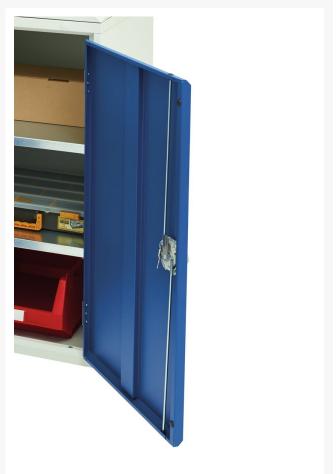

### **Additional Information**

| Width                 | 800           |
|-----------------------|---------------|
| Depth                 | 350           |
| Height                | 2000          |
| Customs tariff number | 94032080      |
| Product material      | Sheet steel   |
| Product surface       | Powder coated |
| Door type             | Plain         |
| Door height 1         | 1925 mm       |
| Number of shelves     | 4             |
| Shelf Type            | Full Depth    |
| Shelf Material        | Steel         |
| Shelf Load Capacity   | 75kg          |