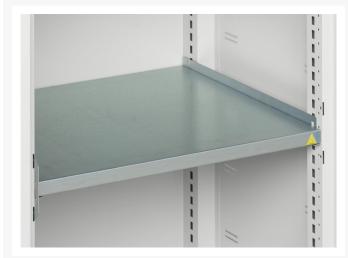

### **Additional Information**

| Width                 | 800           |
|-----------------------|---------------|
| Depth                 | 350           |
| Height                | 2000          |
| Customs tariff number | 94032080      |
| Product material      | Sheet steel   |
| Product surface       | Powder coated |
| Door type             | Plain         |
| Door height 1         | 1925 mm       |
| Number of shelves     | 4             |
| Shelf Type            | Full Depth    |
| Shelf Material        | Steel         |
| Shelf Load Capacity   | 75kg          |