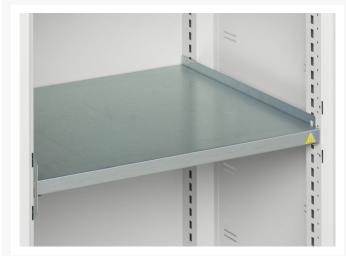

### **Additional Information**

| Width                 | 800           |
|-----------------------|---------------|
| Depth                 | 550           |
| Height                | 900           |
| Customs tariff number | 94032080      |
| Product material      | Sheet steel   |
| Product surface       | Powder coated |
| Door type             | Plain         |
| Door height 1         | 825 mm        |
| Number of shelves     | 2             |
| Shelf Type            | Full Depth    |
| Shelf Material        | Steel         |
| Shelf Load Capacity   | 75kg          |