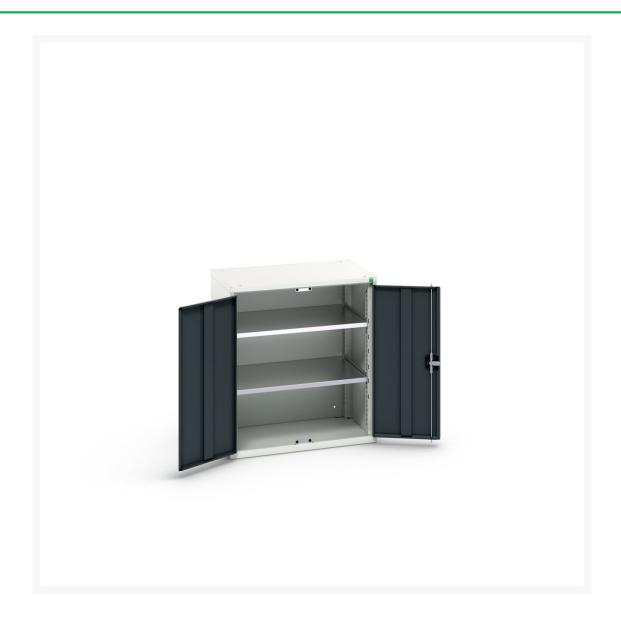

# 16926147. - verso shelf cupboard

#### **Short Description**

verso shelf cupboard with 2 shelves WxDxH: 800x550x900mm

### **Additional Information**

| Width                 | 800           |
|-----------------------|---------------|
| Depth                 | 550           |
| Height                | 900           |
| Customs tariff number | 94032080      |
| Product material      | Sheet steel   |
| Product surface       | Powder coated |
| Door type             | Plain         |
| Door height 1         | 825 mm        |
| Number of shelves     | 2             |
| Shelf Type            | Full Depth    |
| Shelf Material        | Steel         |
| Shelf Load Capacity   | 75kg          |