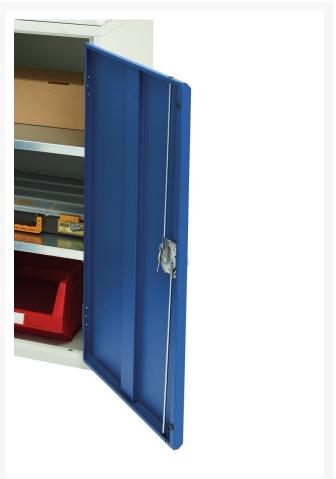

### **Additional Information**

| Width                 | 800           |
|-----------------------|---------------|
| Depth                 | 550           |
| Height                | 900           |
| Customs tariff number | 94032080      |
| Product material      | Sheet steel   |
| Product surface       | Powder coated |
| Door type             | Plain         |
| Door height 1         | 825 mm        |
| Number of shelves     | 2             |
| Shelf Type            | Full Depth    |
| Shelf Material        | Steel         |
| Shelf Load Capacity   | 75kg          |