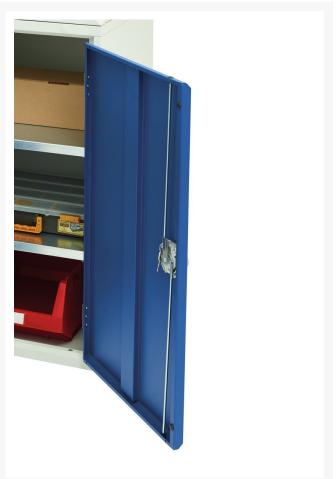

### **Additional Information**

| Width                 | 800           |
|-----------------------|---------------|
| Depth                 | 550           |
| Height                | 1000          |
| Customs tariff number | 94032080      |
| Product material      | Sheet steel   |
| Product surface       | Powder coated |
| Door type             | Plain         |
| Door height 1         | 925 mm        |
| Number of shelves     | 2             |
| Shelf Type            | Full Depth    |
| Shelf Material        | Steel         |
| Shelf Load Capacity   | 75kg          |