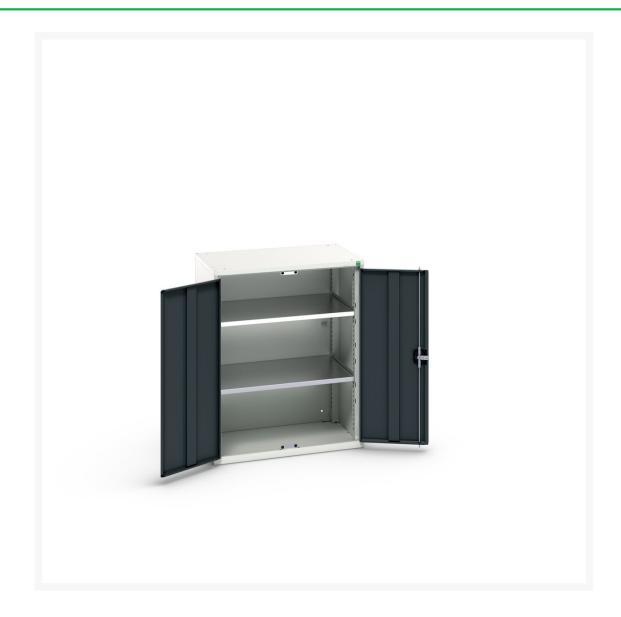

#### **Short Description**

verso shelf cupboard with 2 shelves WxDxH: 800x550x1000mm

### **Additional Information**

| Width                 | 800           |
|-----------------------|---------------|
| Depth                 | 550           |
| Height                | 1000          |
| Customs tariff number | 94032080      |
| Product material      | Sheet steel   |
| Product surface       | Powder coated |
| Door type             | Plain         |
| Door height 1         | 925 mm        |
| Number of shelves     | 2             |
| Shelf Type            | Full Depth    |
| Shelf Material        | Steel         |
| Shelf Load Capacity   | 75kg          |