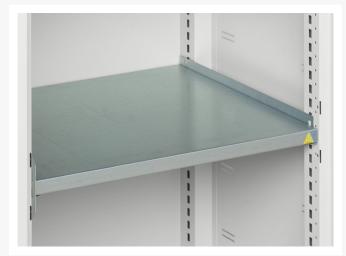

### **Additional Information**

| Width                 | 800           |
|-----------------------|---------------|
| Depth                 | 550           |
| Height                | 1000          |
| Customs tariff number | 94032080      |
| Product material      | Sheet steel   |
| Product surface       | Powder coated |
| Door type             | Plain         |
| Door height 1         | 925 mm        |
| Number of shelves     | 2             |
| Shelf Type            | Full Depth    |
| Shelf Material        | Steel         |
| Shelf Load Capacity   | 75kg          |