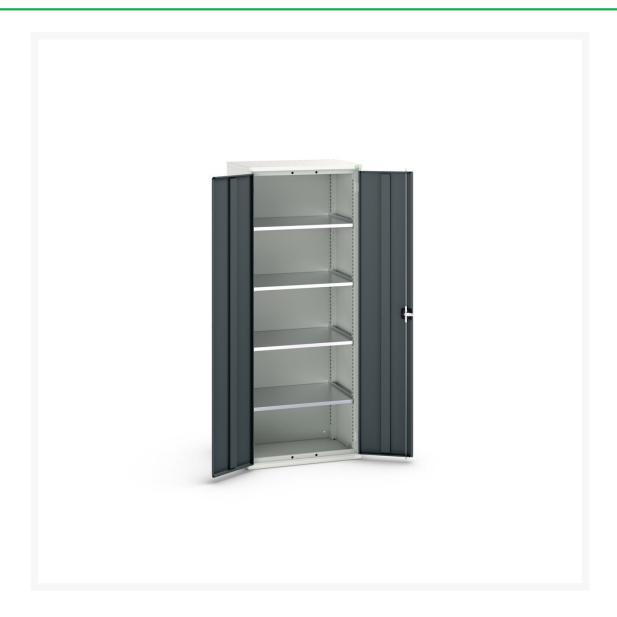

# 16926167. - verso shelf cupboard

#### **Short Description**

verso shelf cupboard with 4 shelves WxDxH: 800x550x2000mm

### **Additional Information**

| Width                 | 800           |
|-----------------------|---------------|
| Depth                 | 550           |
| Height                | 2000          |
| Customs tariff number | 94032080      |
| Product material      | Sheet steel   |
| Product surface       | Powder coated |
| Door type             | Plain         |
| Door height 1         | 1925 mm       |
| Number of shelves     | 4             |
| Shelf Type            | Full Depth    |
| Shelf Material        | Steel         |
| Shelf Load Capacity   | 75kg          |