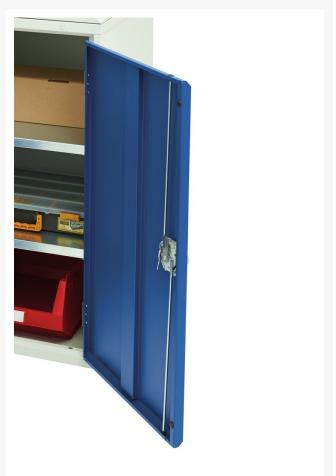

### **Additional Information**

| Width                 | 800           |
|-----------------------|---------------|
| Depth                 | 550           |
| Height                | 2000          |
| Customs tariff number | 94032080      |
| Product material      | Sheet steel   |
| Product surface       | Powder coated |
| Door type             | Plain         |
| Door height 1         | 1925 mm       |
| Number of shelves     | 4             |
| Shelf Type            | Full Depth    |
| Shelf Material        | Steel         |
| Shelf Load Capacity   | 75kg          |