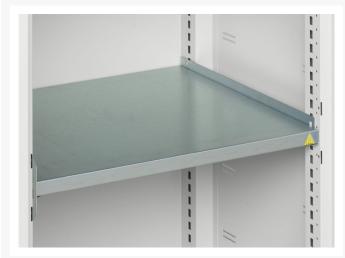

### **Additional Information**

| Width                 | 800           |
|-----------------------|---------------|
| Depth                 | 550           |
| Height                | 2000          |
| Customs tariff number | 94032080      |
| Product material      | Sheet steel   |
| Product surface       | Powder coated |
| Door type             | Plain         |
| Door height 1         | 1925 mm       |
| Number of shelves     | 4             |
| Shelf Type            | Full Depth    |
| Shelf Material        | Steel         |
| Shelf Load Capacity   | 75kg          |