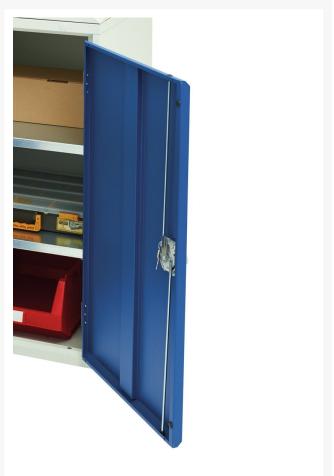

### **Additional Information**

| Width                 | 1050          |
|-----------------------|---------------|
| Depth                 | 350           |
| Height                | 600           |
| Customs tariff number | 94032080      |
| Product material      | Sheet steel   |
| Product surface       | Powder coated |
| Door type             | Plain         |
| Door height 1         | 525 mm        |
| Number of shelves     | 1             |
| Shelf Type            | Full Depth    |
| Shelf Material        | Steel         |
| Shelf Load Capacity   | 75kg          |