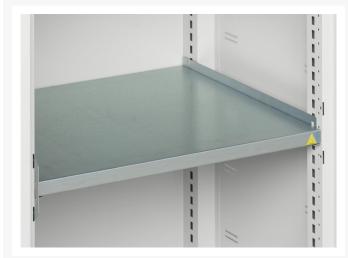

### **Additional Information**

| Width                 | 1050          |
|-----------------------|---------------|
| Depth                 | 350           |
| Height                | 600           |
| Customs tariff number | 94032080      |
| Product material      | Sheet steel   |
| Product surface       | Powder coated |
| Door type             | Plain         |
| Door height 1         | 525 mm        |
| Number of shelves     | 1             |
| Shelf Type            | Full Depth    |
| Shelf Material        | Steel         |
| Shelf Load Capacity   | 75kg          |