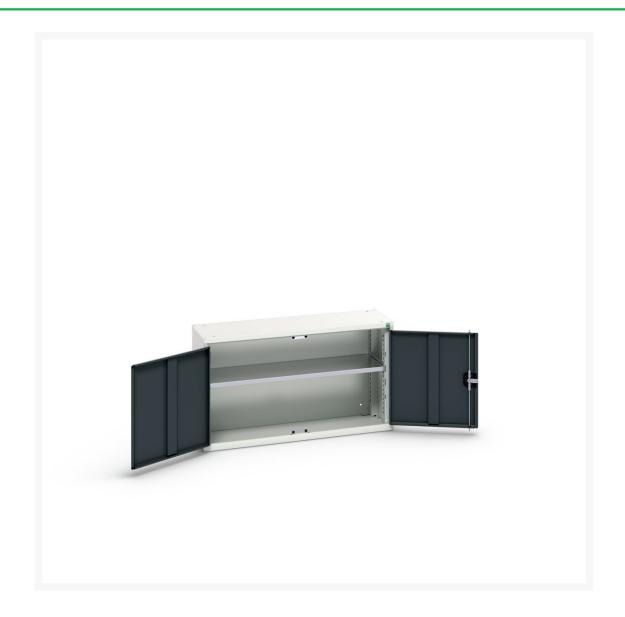

# 16926202. - verso wall / shelf cupboard

#### **Short Description**

verso wall / shelf cupboard with 1 shelf WxDxH: 1050x350x600mm

### **Additional Information**

| Width                 | 1050          |
|-----------------------|---------------|
| Depth                 | 350           |
| Height                | 600           |
| Customs tariff number | 94032080      |
| Product material      | Sheet steel   |
| Product surface       | Powder coated |
| Door type             | Plain         |
| Door height 1         | 525 mm        |
| Number of shelves     | 1             |
| Shelf Type            | Full Depth    |
| Shelf Material        | Steel         |
| Shelf Load Capacity   | 75kg          |