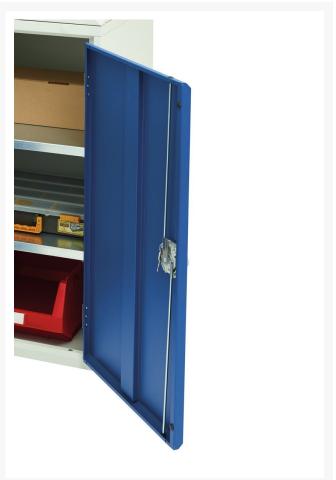

### **Additional Information**

| Width                 | 1050          |
|-----------------------|---------------|
| Depth                 | 350           |
| Height                | 800           |
| Customs tariff number | 94032080      |
| Product material      | Sheet steel   |
| Product surface       | Powder coated |
| Door type             | Plain         |
| Door height 1         | 725 mm        |
| Number of shelves     | 2             |
| Shelf Type            | Full Depth    |
| Shelf Material        | Steel         |
| Shelf Load Capacity   | 75kg          |