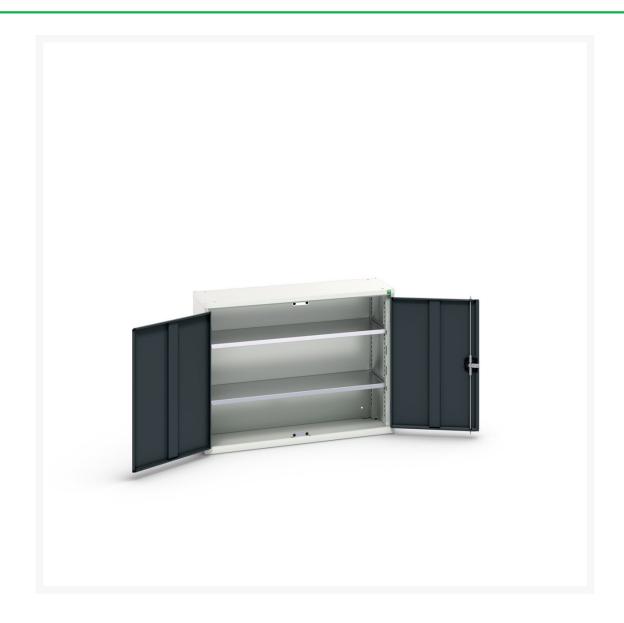

# 16926208. - verso wall / shelf cupboard

#### **Short Description**

verso wall / shelf cupboard with 2 shelves WxDxH: 1050x350x800mm

### **Additional Information**

| Width                 | 1050          |
|-----------------------|---------------|
| Depth                 | 350           |
| Height                | 800           |
| Customs tariff number | 94032080      |
| Product material      | Sheet steel   |
| Product surface       | Powder coated |
| Door type             | Plain         |
| Door height 1         | 725 mm        |
| Number of shelves     | 2             |
| Shelf Type            | Full Depth    |
| Shelf Material        | Steel         |
| Shelf Load Capacity   | 75kg          |