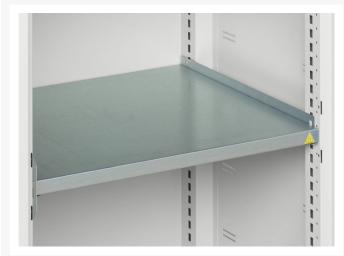

### **Additional Information**

| Width                 | 1050          |
|-----------------------|---------------|
| Depth                 | 350           |
| Height                | 800           |
| Customs tariff number | 94032080      |
| Product material      | Sheet steel   |
| Product surface       | Powder coated |
| Door type             | Plain         |
| Door height 1         | 725 mm        |
| Number of shelves     | 2             |
| Shelf Type            | Full Depth    |
| Shelf Material        | Steel         |
| Shelf Load Capacity   | 75kg          |