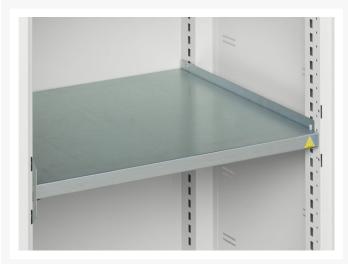

### **Additional Information**

| Width                 | 1050          |
|-----------------------|---------------|
| Depth                 | 350           |
| Height                | 900           |
| Customs tariff number | 94032080      |
| Product material      | Sheet steel   |
| Product surface       | Powder coated |
| Door type             | Plain         |
| Door height 1         | 825 mm        |
| Number of shelves     | 2             |
| Shelf Type            | Full Depth    |
| Shelf Material        | Steel         |
| Shelf Load Capacity   | 75kg          |