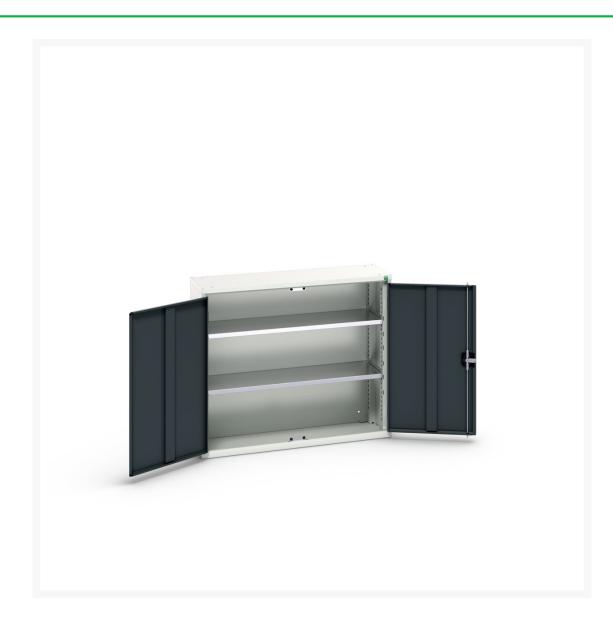

# 16926211. - verso wall / shelf cupboard

#### **Short Description**

verso wall / shelf cupboard with 2 shelves WxDxH: 1050x350x900mm

### **Additional Information**

| Width                 | 1050          |
|-----------------------|---------------|
| Depth                 | 350           |
| Height                | 900           |
| Customs tariff number | 94032080      |
| Product material      | Sheet steel   |
| Product surface       | Powder coated |
| Door type             | Plain         |
| Door height 1         | 825 mm        |
| Number of shelves     | 2             |
| Shelf Type            | Full Depth    |
| Shelf Material        | Steel         |
| Shelf Load Capacity   | 75kg          |