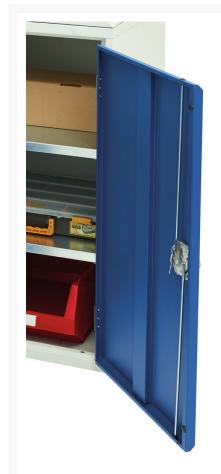

### **Additional Information**

| Width                 | 1050          |
|-----------------------|---------------|
| Depth                 | 350           |
| Height                | 900           |
| Customs tariff number | 94032080      |
| Product material      | Sheet steel   |
| Product surface       | Powder coated |
| Door type             | Plain         |
| Door height 1         | 825 mm        |
| Number of shelves     | 2             |
| Shelf Type            | Full Depth    |
| Shelf Material        | Steel         |
| Shelf Load Capacity   | 75kg          |

## **Product Options**

| Colour: | Anthracite grey |
|---------|-----------------|
|         | Crimson red     |
|         | Gentian blue    |
|         | Light grey      |