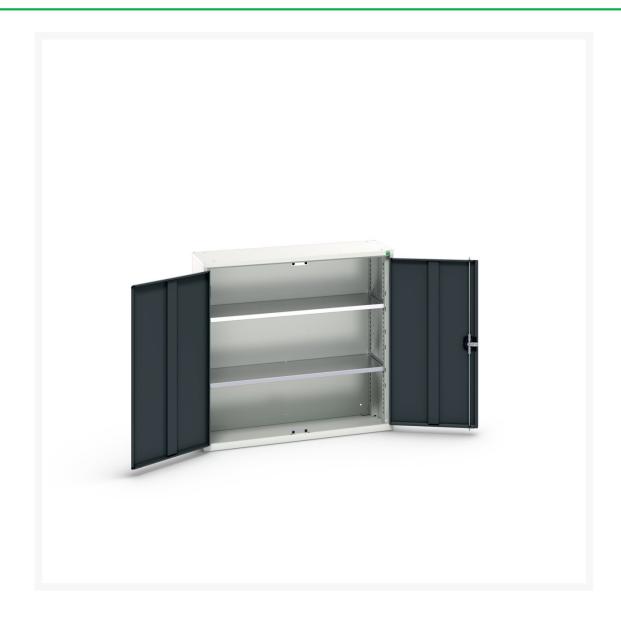

# 16926214. - verso wall / shelf cupboard

#### **Short Description**

verso wall / shelf cupboard with 2 shelves WxDxH: 1050x350x1000mm

### **Additional Information**

| Width                 | 1050          |
|-----------------------|---------------|
| Depth                 | 350           |
| Height                | 1000          |
| Customs tariff number | 94032080      |
| Product material      | Sheet steel   |
| Product surface       | Powder coated |
| Door type             | Plain         |
| Door height 1         | 925 mm        |
| Number of shelves     | 2             |
| Shelf Type            | Full Depth    |
| Shelf Material        | Steel         |
| Shelf Load Capacity   | 75kg          |