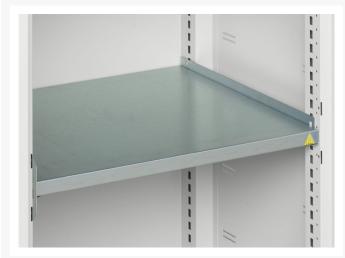

### **Additional Information**

| Width                 | 1050          |
|-----------------------|---------------|
| Depth                 | 350           |
| Height                | 1000          |
| Customs tariff number | 94032080      |
| Product material      | Sheet steel   |
| Product surface       | Powder coated |
| Door type             | Plain         |
| Door height 1         | 925 mm        |
| Number of shelves     | 2             |
| Shelf Type            | Full Depth    |
| Shelf Material        | Steel         |
| Shelf Load Capacity   | 75kg          |