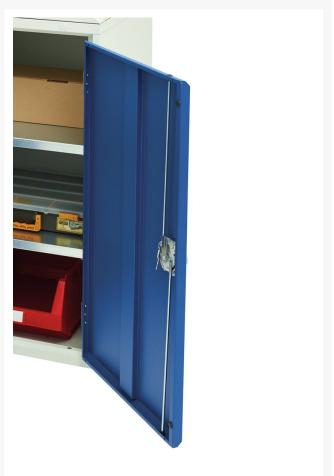

### **Additional Information**

| Width                 | 1050          |
|-----------------------|---------------|
| Depth                 | 350           |
| Height                | 1000          |
| Customs tariff number | 94032080      |
| Product material      | Sheet steel   |
| Product surface       | Powder coated |
| Door type             | Plain         |
| Door height 1         | 925 mm        |
| Number of shelves     | 2             |
| Shelf Type            | Full Depth    |
| Shelf Material        | Steel         |
| Shelf Load Capacity   | 75kg          |