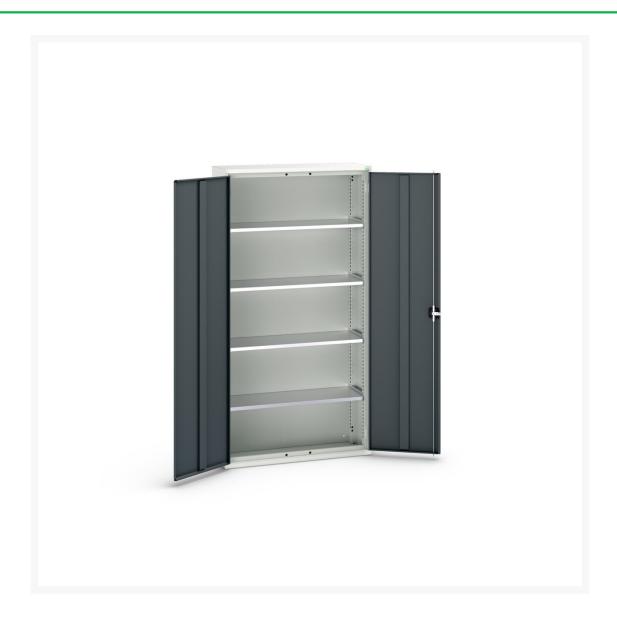

# 16926219. - verso shelf cupboard

#### **Short Description**

verso shelf cupboard with 4 shelves WxDxH: 1050x350x2000mm

### **Additional Information**

| Width                 | 1050          |
|-----------------------|---------------|
| Depth                 | 350           |
| Height                | 2000          |
| Customs tariff number | 94032080      |
| Product material      | Sheet steel   |
| Product surface       | Powder coated |
| Door type             | Plain         |
| Door height 1         | 1925 mm       |
| Number of shelves     | 4             |
| Shelf Type            | Full Depth    |
| Shelf Material        | Steel         |
| Shelf Load Capacity   | 75kg          |