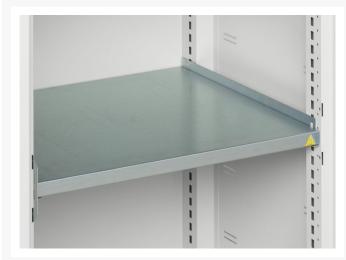

### **Additional Information**

| Width                 | 1050          |
|-----------------------|---------------|
| Depth                 | 350           |
| Height                | 2000          |
| Customs tariff number | 94032080      |
| Product material      | Sheet steel   |
| Product surface       | Powder coated |
| Door type             | Plain         |
| Door height 1         | 1925 mm       |
| Number of shelves     | 4             |
| Shelf Type            | Full Depth    |
| Shelf Material        | Steel         |
| Shelf Load Capacity   | 75kg          |