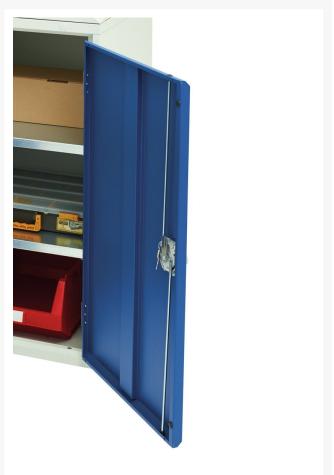

### **Additional Information**

| Width                 | 1050          |
|-----------------------|---------------|
| Depth                 | 350           |
| Height                | 2000          |
| Customs tariff number | 94032080      |
| Product material      | Sheet steel   |
| Product surface       | Powder coated |
| Door type             | Plain         |
| Door height 1         | 1925 mm       |
| Number of shelves     | 4             |
| Shelf Type            | Full Depth    |
| Shelf Material        | Steel         |
| Shelf Load Capacity   | 75kg          |