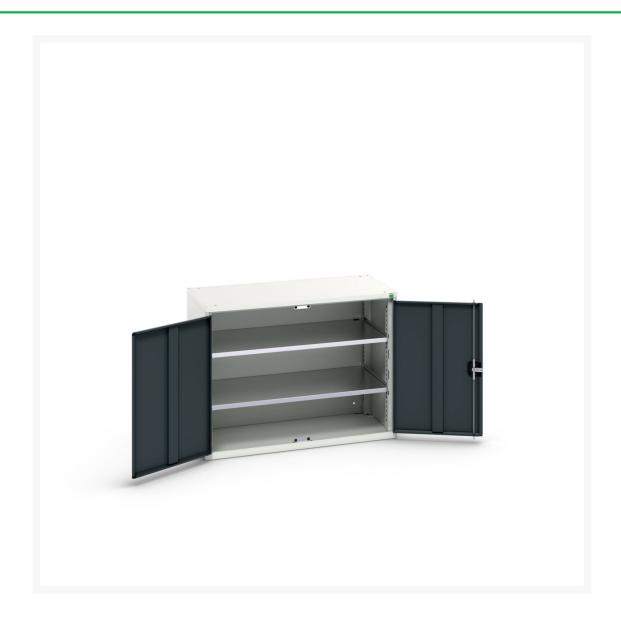

#### **Short Description**

verso shelf cupboard with 2 shelves WxDxH: 1050x550x800mm

### **Additional Information**

| Width                 | 1050          |
|-----------------------|---------------|
| Depth                 | 550           |
| Height                | 800           |
| Customs tariff number | 94032080      |
| Product material      | Sheet steel   |
| Product surface       | Powder coated |
| Door type             | Plain         |
| Door height 1         | 725 mm        |
| Number of shelves     | 2             |
| Shelf Type            | Full Depth    |
| Shelf Material        | Steel         |
| Shelf Load Capacity   | 75kg          |