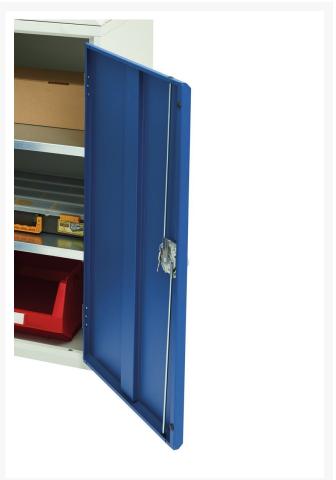

### **Additional Information**

| Width                 | 1050          |
|-----------------------|---------------|
| Depth                 | 550           |
| Height                | 800           |
| Customs tariff number | 94032080      |
| Product material      | Sheet steel   |
| Product surface       | Powder coated |
| Door type             | Plain         |
| Door height 1         | 725 mm        |
| Number of shelves     | 2             |
| Shelf Type            | Full Depth    |
| Shelf Material        | Steel         |
| Shelf Load Capacity   | 75kg          |