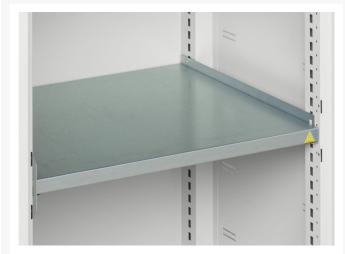

### **Additional Information**

| Width                 | 1050          |
|-----------------------|---------------|
| Depth                 | 550           |
| Height                | 800           |
| Customs tariff number | 94032080      |
| Product material      | Sheet steel   |
| Product surface       | Powder coated |
| Door type             | Plain         |
| Door height 1         | 725 mm        |
| Number of shelves     | 2             |
| Shelf Type            | Full Depth    |
| Shelf Material        | Steel         |
| Shelf Load Capacity   | 75kg          |