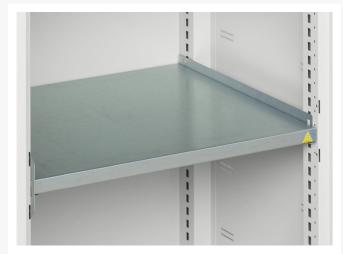

### **Additional Information**

| Width                 | 1050          |
|-----------------------|---------------|
| Depth                 | 550           |
| Height                | 900           |
| Customs tariff number | 94032080      |
| Product material      | Sheet steel   |
| Product surface       | Powder coated |
| Door type             | Plain         |
| Door height 1         | 825 mm        |
| Number of shelves     | 2             |
| Shelf Type            | Full Depth    |
| Shelf Material        | Steel         |
| Shelf Load Capacity   | 75kg          |