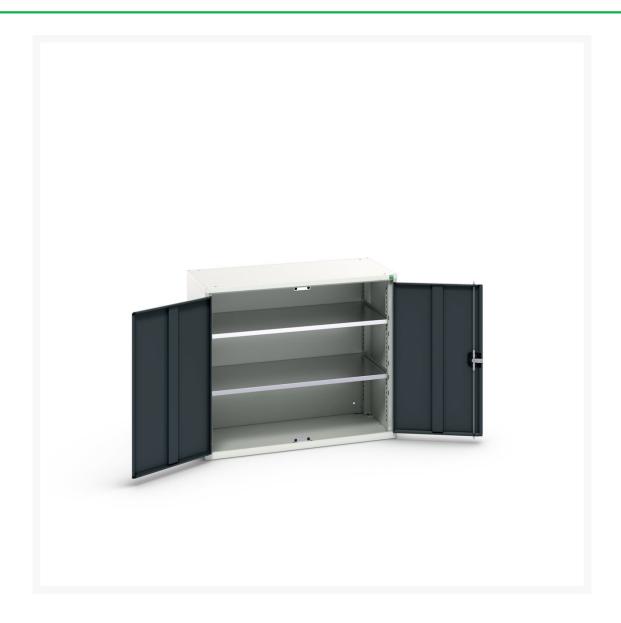

# 16926247. - verso shelf cupboard

#### **Short Description**

verso shelf cupboard with 2 shelves WxDxH: 1050x550x900mm

### **Additional Information**

| Width                 | 1050          |
|-----------------------|---------------|
| Depth                 | 550           |
| Height                | 900           |
| Customs tariff number | 94032080      |
| Product material      | Sheet steel   |
| Product surface       | Powder coated |
| Door type             | Plain         |
| Door height 1         | 825 mm        |
| Number of shelves     | 2             |
| Shelf Type            | Full Depth    |
| Shelf Material        | Steel         |
| Shelf Load Capacity   | 75kg          |