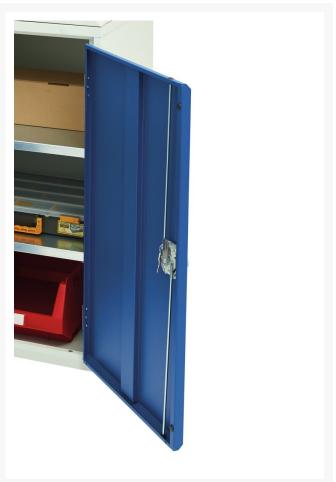

### **Additional Information**

| Width                 | 1050          |
|-----------------------|---------------|
| Depth                 | 550           |
| Height                | 900           |
| Customs tariff number | 94032080      |
| Product material      | Sheet steel   |
| Product surface       | Powder coated |
| Door type             | Plain         |
| Door height 1         | 825 mm        |
| Number of shelves     | 2             |
| Shelf Type            | Full Depth    |
| Shelf Material        | Steel         |
| Shelf Load Capacity   | 75kg          |