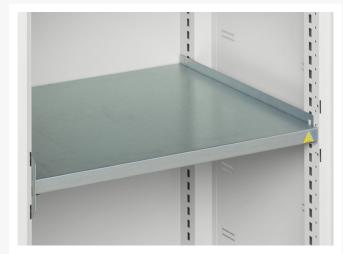

### **Additional Information**

| Width                 | 1050          |
|-----------------------|---------------|
| Depth                 | 550           |
| Height                | 1000          |
| Customs tariff number | 94032080      |
| Product material      | Sheet steel   |
| Product surface       | Powder coated |
| Door type             | Plain         |
| Door height 1         | 925 mm        |
| Number of shelves     | 2             |
| Shelf Type            | Full Depth    |
| Shelf Material        | Steel         |
| Shelf Load Capacity   | 75kg          |