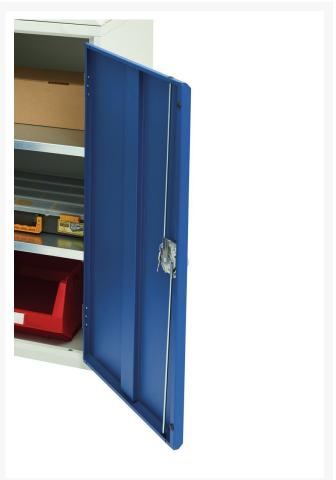

### **Additional Information**

| Width                 | 1050          |
|-----------------------|---------------|
| Depth                 | 550           |
| Height                | 1000          |
| Customs tariff number | 94032080      |
| Product material      | Sheet steel   |
| Product surface       | Powder coated |
| Door type             | Plain         |
| Door height 1         | 925 mm        |
| Number of shelves     | 2             |
| Shelf Type            | Full Depth    |
| Shelf Material        | Steel         |
| Shelf Load Capacity   | 75kg          |