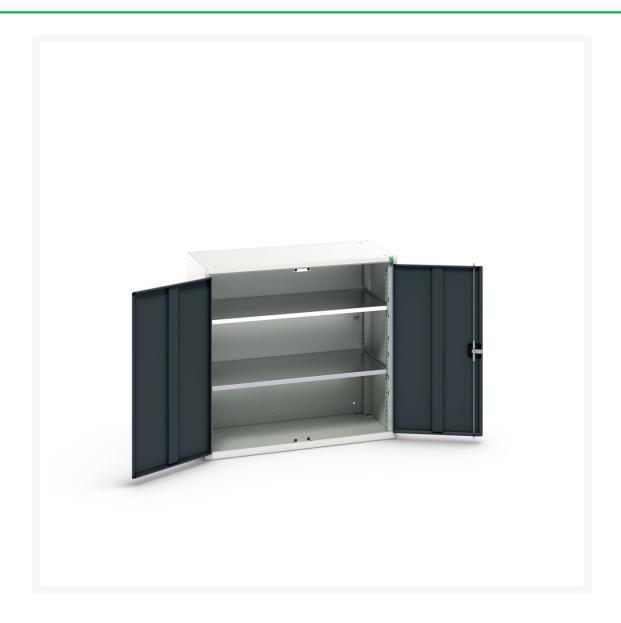

#### **Short Description**

verso shelf cupboard with 2 shelves WxDxH: 1050x550x1000mm

### **Additional Information**

| Width                 | 1050          |
|-----------------------|---------------|
| Depth                 | 550           |
| Height                | 1000          |
| Customs tariff number | 94032080      |
| Product material      | Sheet steel   |
| Product surface       | Powder coated |
| Door type             | Plain         |
| Door height 1         | 925 mm        |
| Number of shelves     | 2             |
| Shelf Type            | Full Depth    |
| Shelf Material        | Steel         |
| Shelf Load Capacity   | 75kg          |