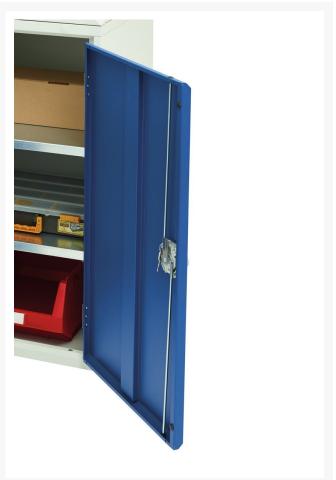

### **Additional Information**

| Width                 | 1050          |
|-----------------------|---------------|
| Depth                 | 550           |
| Height                | 2000          |
| Customs tariff number | 94032080      |
| Product material      | Sheet steel   |
| Product surface       | Powder coated |
| Door type             | Plain         |
| Door height 1         | 1925 mm       |
| Number of shelves     | 4             |
| Shelf Type            | Full Depth    |
| Shelf Material        | Steel         |
| Shelf Load Capacity   | 75kg          |