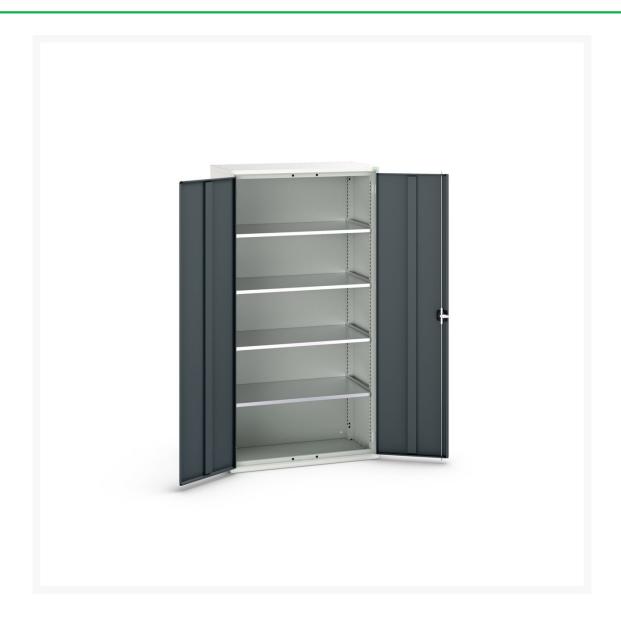

#### **Short Description**

verso shelf cupboard with 4 shelves WxDxH: 1050x550x2000mm

### **Additional Information**

| Width                 | 1050          |
|-----------------------|---------------|
| Depth                 | 550           |
| Height                | 2000          |
| Customs tariff number | 94032080      |
| Product material      | Sheet steel   |
| Product surface       | Powder coated |
| Door type             | Plain         |
| Door height 1         | 1925 mm       |
| Number of shelves     | 4             |
| Shelf Type            | Full Depth    |
| Shelf Material        | Steel         |
| Shelf Load Capacity   | 75kg          |