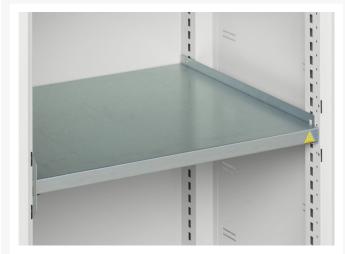

### **Additional Information**

| Width                 | 1050          |
|-----------------------|---------------|
| Depth                 | 550           |
| Height                | 2000          |
| Customs tariff number | 94032080      |
| Product material      | Sheet steel   |
| Product surface       | Powder coated |
| Door type             | Plain         |
| Door height 1         | 1925 mm       |
| Number of shelves     | 4             |
| Shelf Type            | Full Depth    |
| Shelf Material        | Steel         |
| Shelf Load Capacity   | 75kg          |