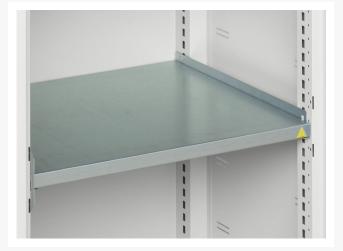

### **Additional Information**

| Width                 | 1050          |
|-----------------------|---------------|
| Depth                 | 350           |
| Height                | 800           |
| Customs tariff number | 94032080      |
| Product material      | Sheet steel   |
| Product surface       | Powder coated |
| Door type             | Window        |
| Door height 1         | 725 mm        |
| Number of shelves     | 2             |
| Shelf Type            | Full Depth    |
| Shelf Material        | Steel         |
| Shelf Load Capacity   | 75kg          |
|                       |               |