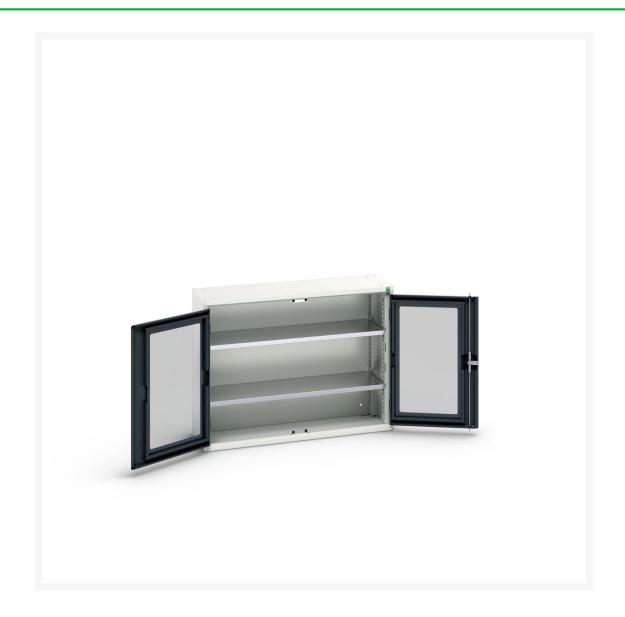

#### **Short Description**

verso window door cupboard with 2 shelves WxDxH: 1050x350x800mm

### **Additional Information**

| Width                 | 1050          |
|-----------------------|---------------|
| Depth                 | 350           |
| Height                | 800           |
| Customs tariff number | 94032080      |
| Product material      | Sheet steel   |
| Product surface       | Powder coated |
| Door type             | Window        |
| Door height 1         | 725 mm        |
| Number of shelves     | 2             |
| Shelf Type            | Full Depth    |
| Shelf Material        | Steel         |
| Shelf Load Capacity   | 75kg          |
|                       |               |