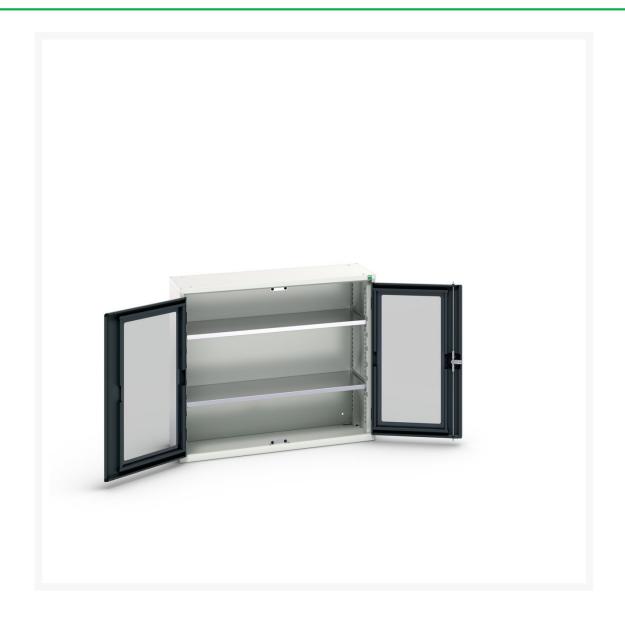

#### **Short Description**

verso window door cupboard with 2 shelves WxDxH: 1050x350x900mm

### **Additional Information**

| Width                 | 1050          |
|-----------------------|---------------|
| Depth                 | 350           |
| Height                | 900           |
| Customs tariff number | 94032080      |
| Product material      | Sheet steel   |
| Product surface       | Powder coated |
| Door type             | Window        |
| Door height 1         | 825 mm        |
| Number of shelves     | 2             |
| Shelf Type            | Full Depth    |
| Shelf Material        | Steel         |
| Shelf Load Capacity   | 75kg          |
|                       |               |