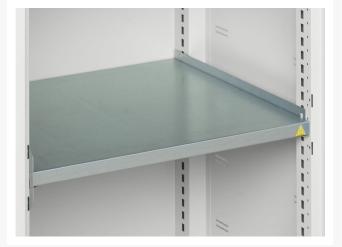

### **Additional Information**

| Width                 | 1050          |
|-----------------------|---------------|
| Depth                 | 350           |
| Height                | 900           |
| Customs tariff number | 94032080      |
| Product material      | Sheet steel   |
| Product surface       | Powder coated |
| Door type             | Window        |
| Door height 1         | 825 mm        |
| Number of shelves     | 2             |
| Shelf Type            | Full Depth    |
| Shelf Material        | Steel         |
| Shelf Load Capacity   | 75kg          |
|                       |               |