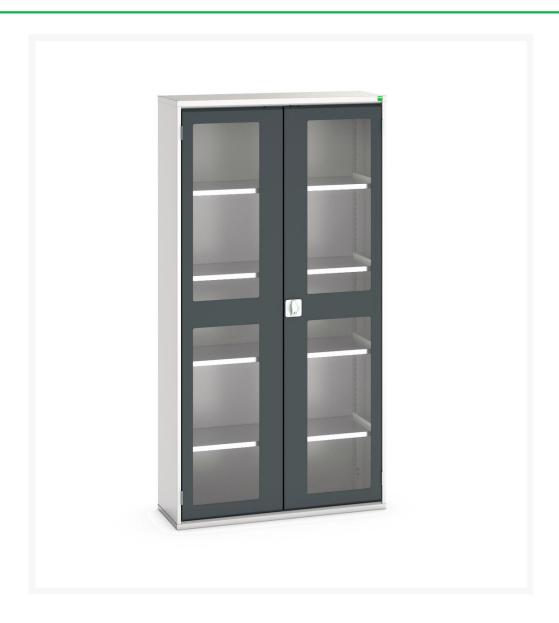

# 16926273. - verso window door cupboard

#### **Short Description**

verso window door cupboard with 4 shelves WxDxH: 1050x350x2000mm

### **Additional Information**

| Width                 | 1050          |
|-----------------------|---------------|
| Depth                 | 350           |
| Height                | 2000          |
| Customs tariff number | 94032080      |
| Product material      | Sheet steel   |
| Product surface       | Powder coated |
| Door type             | Window        |
| Door height 1         | 1925 mm       |
| Number of shelves     | 4             |
| Shelf Type            | Full Depth    |
| Shelf Material        | Steel         |
| Shelf Load Capacity   | 75kg          |
|                       |               |