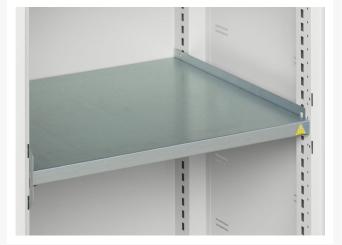

### **Additional Information**

| Width                 | 1050          |
|-----------------------|---------------|
| Depth                 | 350           |
| Height                | 2000          |
| Customs tariff number | 94032080      |
| Product material      | Sheet steel   |
| Product surface       | Powder coated |
| Door type             | Window        |
| Door height 1         | 1925 mm       |
| Number of shelves     | 4             |
| Shelf Type            | Full Depth    |
| Shelf Material        | Steel         |
| Shelf Load Capacity   | 75kg          |
|                       |               |