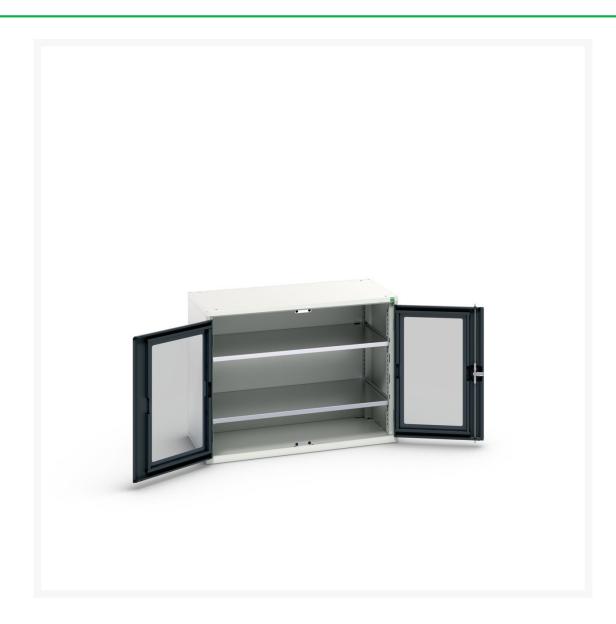

#### **Short Description**

verso window door cupboard with 2 shelves WxDxH: 1050x550x800mm

### **Additional Information**

| Width                 | 1050          |
|-----------------------|---------------|
| Depth                 | 550           |
| Height                | 800           |
| Customs tariff number | 94032080      |
| Product material      | Sheet steel   |
| Product surface       | Powder coated |
| Door type             | Window        |
| Door height 1         | 725 mm        |
| Number of shelves     | 2             |
| Shelf Type            | Full Depth    |
| Shelf Material        | Steel         |
| Shelf Load Capacity   | 75kg          |