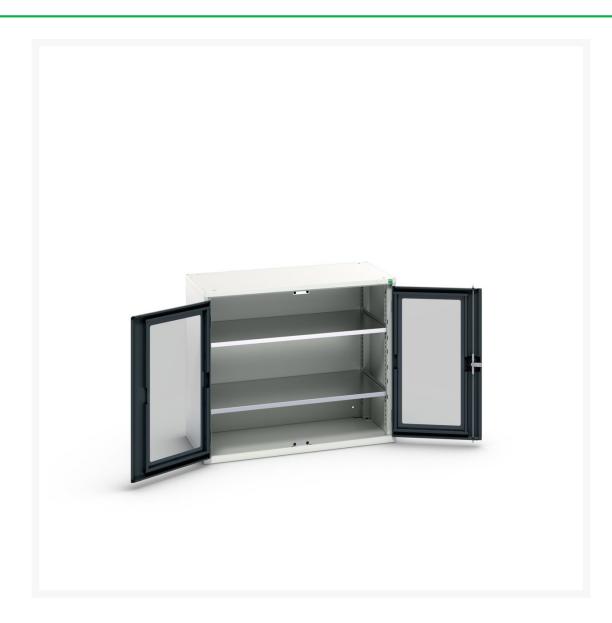

#### **Short Description**

verso window door cupboard with 2 shelves WxDxH: 1050x550x900mm

### **Additional Information**

| Width                 | 1050          |
|-----------------------|---------------|
| Depth                 | 550           |
| Height                | 900           |
| Customs tariff number | 94032080      |
| Product material      | Sheet steel   |
| Product surface       | Powder coated |
| Door type             | Window        |
| Door height 1         | 825 mm        |
| Number of shelves     | 2             |
| Shelf Type            | Full Depth    |
| Shelf Material        | Steel         |
| Shelf Load Capacity   | 75kg          |