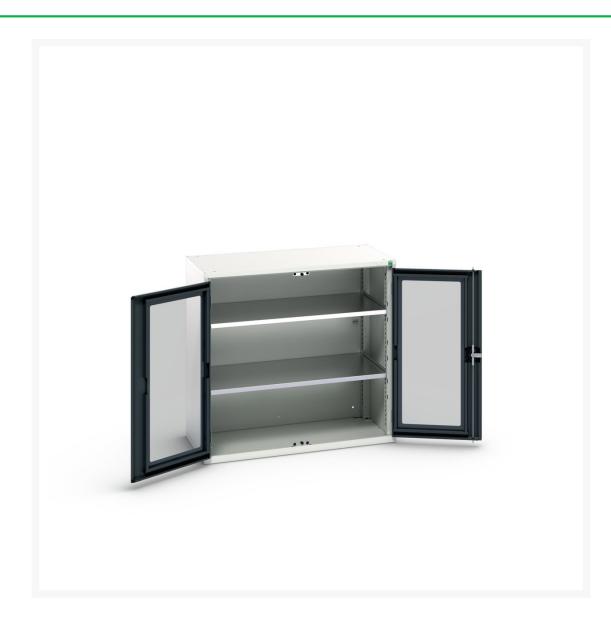

#### **Short Description**

verso window door cupboard with 2 shelves WxDxH: 1050x550x1000mm

### **Additional Information**

| Width                 | 1050          |
|-----------------------|---------------|
| Depth                 | 550           |
| Height                | 1000          |
| Customs tariff number | 94032080      |
| Product material      | Sheet steel   |
| Product surface       | Powder coated |
| Door type             | Window        |
| Door height 1         | 925 mm        |
| Number of shelves     | 2             |
| Shelf Type            | Full Depth    |
| Shelf Material        | Steel         |
| Shelf Load Capacity   | 75kg          |