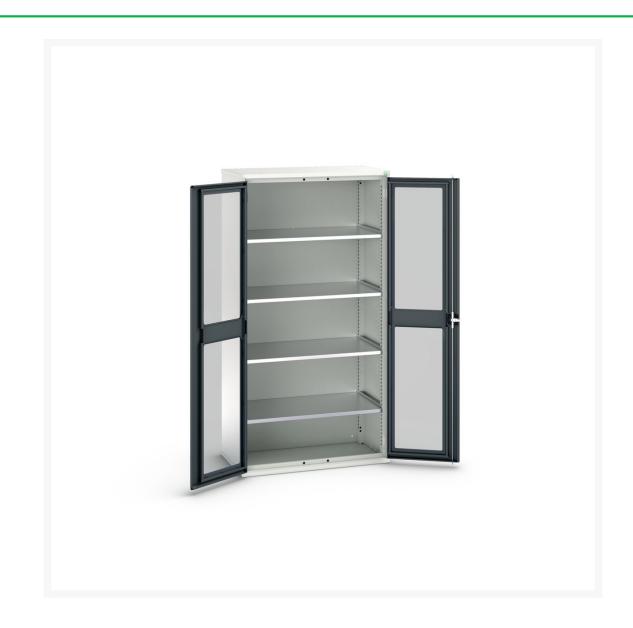

#### **Short Description**

verso window door cupboard with 4 shelves WxDxH: 1050x550x2000mm

### **Additional Information**

| Width                 | 1050          |
|-----------------------|---------------|
| Depth                 | 550           |
| Height                | 2000          |
| Customs tariff number | 94032080      |
| Product material      | Sheet steel   |
| Product surface       | Powder coated |
| Door type             | Window        |
| Door height 1         | 1925 mm       |
| Number of shelves     | 4             |
| Shelf Type            | Full Depth    |
| Shelf Material        | Steel         |
| Shelf Load Capacity   | 75kg          |