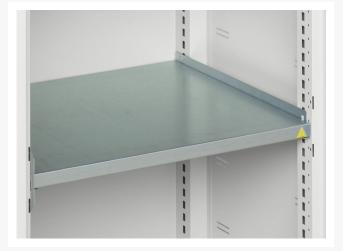

### **Additional Information**

| Width                 | 1050          |
|-----------------------|---------------|
| Depth                 | 550           |
| Height                | 1000          |
| Customs tariff number | 94032080      |
| Product material      | Sheet steel   |
| Product surface       | Powder coated |
| Door type             | Sliding       |
| Door height 1         | 925 mm        |
| Number of shelves     | 2             |
| Shelf Type            | Full Depth    |
| Shelf Material        | Steel         |
| Shelf Load Capacity   | 75kg          |
|                       |               |