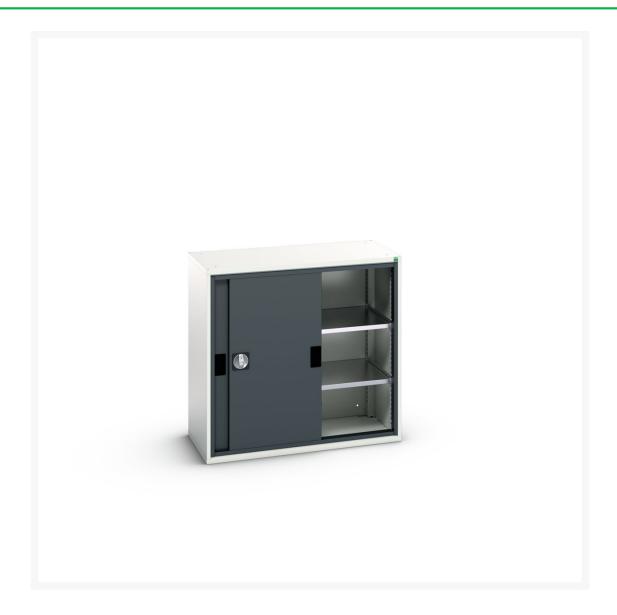

# 16926280. - verso sliding door cupboard

#### **Short Description**

verso sliding door cupboard with 2 shelves WxDxH: 1050x550x1000mm

### **Additional Information**

| Width                 | 1050          |
|-----------------------|---------------|
| Depth                 | 550           |
| Height                | 1000          |
| Customs tariff number | 94032080      |
| Product material      | Sheet steel   |
| Product surface       | Powder coated |
| Door type             | Sliding       |
| Door height 1         | 925 mm        |
| Number of shelves     | 2             |
| Shelf Type            | Full Depth    |
| Shelf Material        | Steel         |
| Shelf Load Capacity   | 75kg          |
|                       |               |