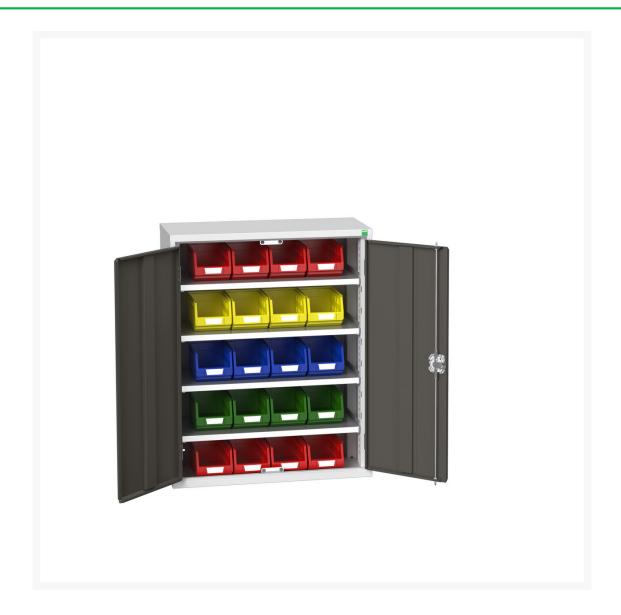

#### **Short Description**

verso bin cupboard with 4 shelves, 20 bins WxDxH: 800x350x1000mm

### **Additional Information**

| Width                 | 800           |
|-----------------------|---------------|
| Depth                 | 350           |
| Height                | 1000          |
| Customs tariff number | 94032080      |
| Product material      | Sheet steel   |
| Product surface       | Powder coated |
| Door type             | Plain         |
| Door height 1         | 925 mm        |
| Number of shelves     | 4             |
| Shelf Type            | Full Depth    |
| Shelf Material        | Steel         |
| Shelf Load Capacity   | 75kg          |