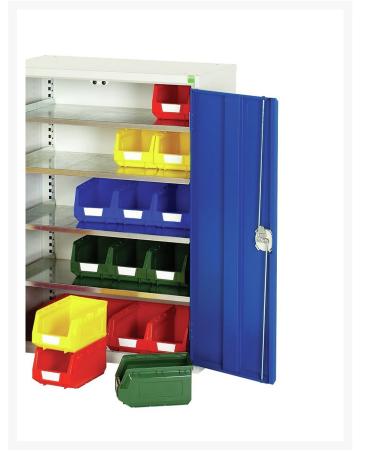

#### **Short Description**

verso bin cupboard with 4 shelves, 20 bins WxDxH: 800x350x1000mm

### **Additional Information**

| Width                 | 800           |
|-----------------------|---------------|
| Depth                 | 350           |
| Height                | 1000          |
| Customs tariff number | 94032080      |
| Product material      | Sheet steel   |
| Product surface       | Powder coated |
| Door type             | Plain         |
| Door height 1         | 925 mm        |
| Number of shelves     | 4             |
| Shelf Type            | Full Depth    |
| Shelf Material        | Steel         |
| Shelf Load Capacity   | 75kg          |