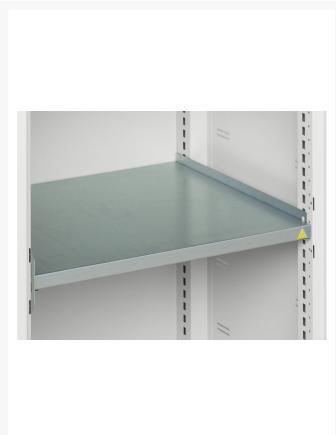

### **Additional Information**

| Width                 | 800           |
|-----------------------|---------------|
| Depth                 | 350           |
| Height                | 1000          |
| Customs tariff number | 94032080      |
| Product material      | Sheet steel   |
| Product surface       | Powder coated |
| Door type             | Plain         |
| Door height 1         | 925 mm        |
| Number of shelves     | 4             |
| Shelf Type            | Full Depth    |
| Shelf Material        | Steel         |
| Shelf Load Capacity   | 75kg          |