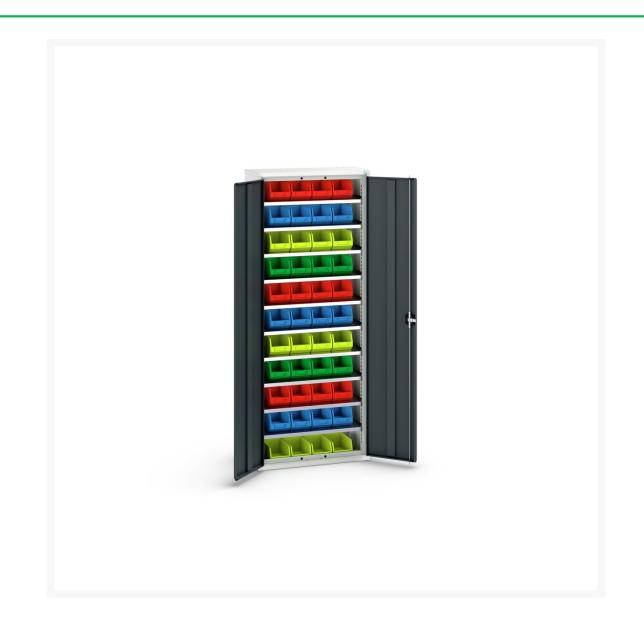

#### **Short Description**

verso bin cupboard with 10 shelves, 44 bins WxDxH: 800x350x2000mm

### **Additional Information**

| Width                 | 800           |
|-----------------------|---------------|
| Depth                 | 350           |
| Height                | 2000          |
| Customs tariff number | 94032080      |
| Product material      | Sheet steel   |
| Product surface       | Powder coated |
| Door type             | Plain         |
| Door height 1         | 1925 mm       |
| Number of shelves     | 10            |
| Shelf Type            | Full Depth    |
| Shelf Material        | Steel         |
| Shelf Load Capacity   | 75kg          |