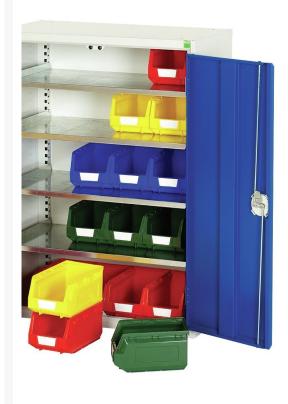

#### **Short Description**

verso bin cupboard with 10 shelves, 44 bins WxDxH: 800x350x2000mm

### **Additional Information**

| Width                 | 800           |
|-----------------------|---------------|
| Depth                 | 350           |
| Height                | 2000          |
| Customs tariff number | 94032080      |
| Product material      | Sheet steel   |
| Product surface       | Powder coated |
| Door type             | Plain         |
| Door height 1         | 1925 mm       |
| Number of shelves     | 10            |
| Shelf Type            | Full Depth    |
| Shelf Material        | Steel         |
| Shelf Load Capacity   | 75kg          |