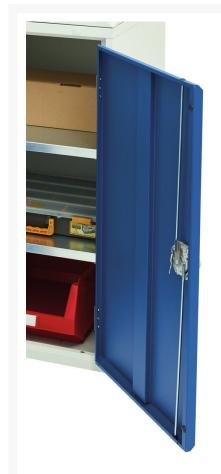

### **Additional Information**

| Width                 | 800           |
|-----------------------|---------------|
| Depth                 | 350           |
| Height                | 1000          |
| Customs tariff number | 94032080      |
| Product material      | Sheet steel   |
| Product surface       | Powder coated |
| Door type             | Plain         |
| Door height 1         | 925 mm        |
| Number of shelves     | 6             |
| Shelf Load Capacity   | 75kg          |

# **Product Options**

| Colour: | Anthracite grey |
|---------|-----------------|
|         | Crimson red     |
|         | Gentian blue    |
|         | Light grey      |