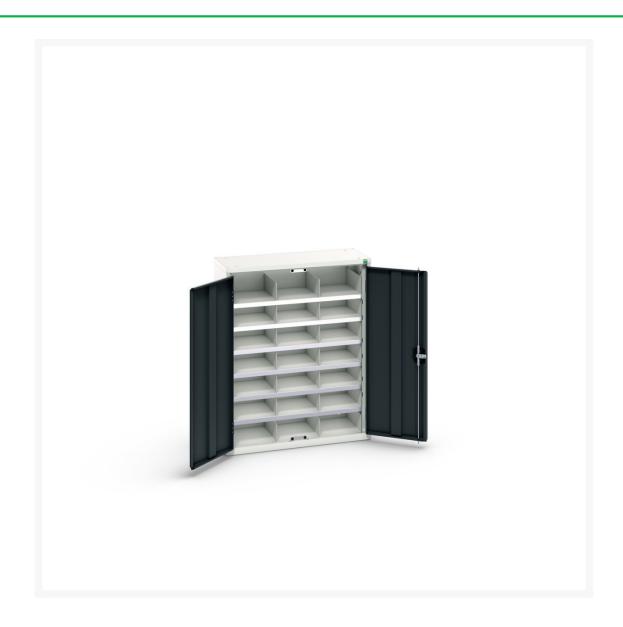

#### **Short Description**

verso compartment cupboard with 21 compartments WxDxH: 800x350x1000mm

### **Additional Information**

| Width                 | 800           |
|-----------------------|---------------|
| Depth                 | 350           |
| Height                | 1000          |
| Customs tariff number | 94032080      |
| Product material      | Sheet steel   |
| Product surface       | Powder coated |
| Door type             | Plain         |
| Door height 1         | 925 mm        |
| Number of shelves     | 6             |
| Shelf Load Capacity   | 75kg          |