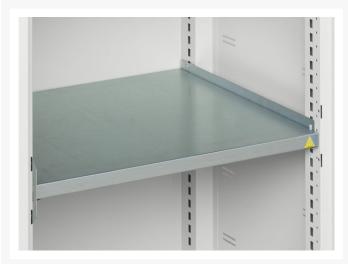

### **Additional Information**

| Width                 | 800           |
|-----------------------|---------------|
| Depth                 | 350           |
| Height                | 1000          |
| Customs tariff number | 94032080      |
| Product material      | Sheet steel   |
| Product surface       | Powder coated |
| Door type             | Plain         |
| Door height 1         | 925 mm        |
| Number of shelves     | 6             |
| Shelf Load Capacity   | 75kg          |