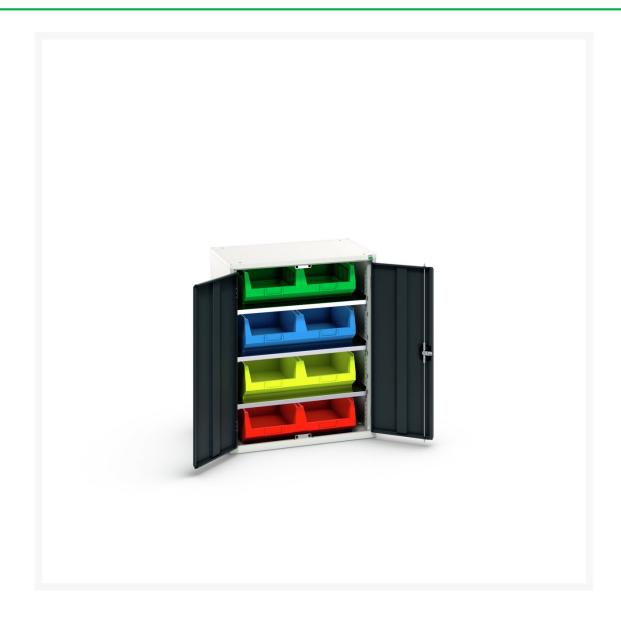

#### **Short Description**

verso bin cupboard with 3 shelves, 8 bins WxDxH: 800x550x1000mm

### **Additional Information**

| Width                 | 800           |
|-----------------------|---------------|
| Depth                 | 550           |
| Height                | 1000          |
| Customs tariff number | 94032080      |
| Product material      | Sheet steel   |
| Product surface       | Powder coated |
| Door type             | Plain         |
| Door height 1         | 925 mm        |
| Number of shelves     | 3             |
| Shelf Type            | Full Depth    |
| Shelf Material        | Steel         |
| Shelf Load Capacity   | 75kg          |