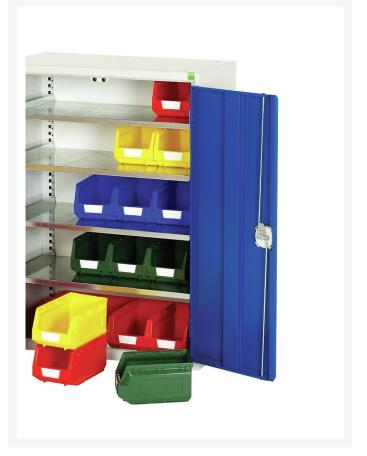

#### **Short Description**

verso bin cupboard with 3 shelves, 8 bins WxDxH: 800x550x1000mm

### **Additional Information**

| Width                 | 800           |
|-----------------------|---------------|
| Depth                 | 550           |
| Height                | 1000          |
| Customs tariff number | 94032080      |
| Product material      | Sheet steel   |
| Product surface       | Powder coated |
| Door type             | Plain         |
| Door height 1         | 925 mm        |
| Number of shelves     | 3             |
| Shelf Type            | Full Depth    |
| Shelf Material        | Steel         |
| Shelf Load Capacity   | 75kg          |