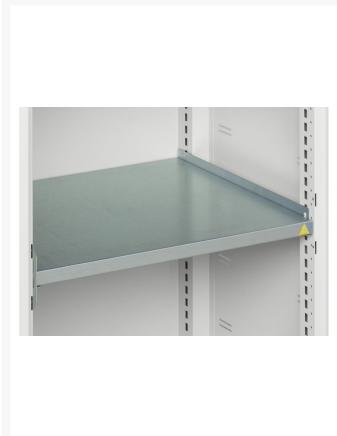

### **Additional Information**

| Width                 | 800           |
|-----------------------|---------------|
| Depth                 | 550           |
| Height                | 1000          |
| Customs tariff number | 94032080      |
| Product material      | Sheet steel   |
| Product surface       | Powder coated |
| Door type             | Plain         |
| Door height 1         | 925 mm        |
| Number of shelves     | 3             |
| Shelf Type            | Full Depth    |
| Shelf Material        | Steel         |
| Shelf Load Capacity   | 75kg          |