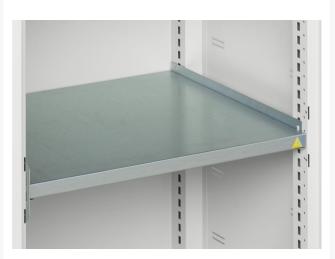

### **Additional Information**

| Width                 | 800           |
|-----------------------|---------------|
| Depth                 | 550           |
| Height                | 2000          |
| Customs tariff number | 94032080      |
| Product material      | Sheet steel   |
| Product surface       | Powder coated |
| Door type             | Plain         |
| Door height 1         | 1925 mm       |
| Number of shelves     | 6             |
| Shelf Type            | Full Depth    |
| Shelf Material        | Steel         |
| Shelf Load Capacity   | 75kg          |