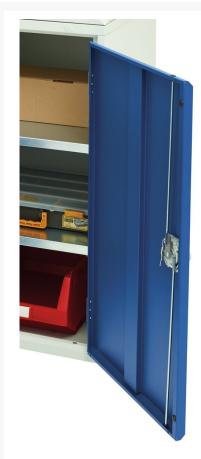

### **Additional Information**

| Width                 | 800           |
|-----------------------|---------------|
| Depth                 | 550           |
| Height                | 2000          |
| Customs tariff number | 94032080      |
| Product material      | Sheet steel   |
| Product surface       | Powder coated |
| Door type             | Plain         |
| Door height 1         | 1925 mm       |
| Number of shelves     | 6             |
| Shelf Type            | Full Depth    |
| Shelf Material        | Steel         |
| Shelf Load Capacity   | 75kg          |

## **Product Options**

| Colour: | Anthracite grey |
|---------|-----------------|
|         | Crimson red     |
|         | Gentian blue    |
|         | Light grey      |