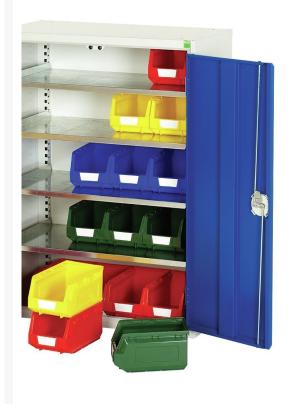

#### **Short Description**

verso bin cupboard with 6 shelves, 14 bins WxDxH: 800x550x2000mm

### **Additional Information**

| Width                 | 800           |
|-----------------------|---------------|
| Depth                 | 550           |
| Height                | 2000          |
| Customs tariff number | 94032080      |
| Product material      | Sheet steel   |
| Product surface       | Powder coated |
| Door type             | Plain         |
| Door height 1         | 1925 mm       |
| Number of shelves     | 6             |
| Shelf Type            | Full Depth    |
| Shelf Material        | Steel         |
| Shelf Load Capacity   | 75kg          |