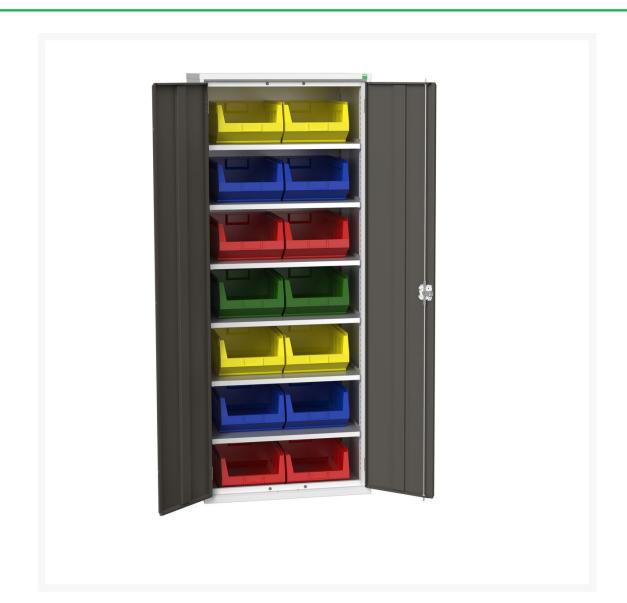

#### **Short Description**

verso bin cupboard with 6 shelves, 14 bins WxDxH: 800x550x2000mm

### **Additional Information**

| Width                 | 800           |
|-----------------------|---------------|
| Depth                 | 550           |
| Height                | 2000          |
| Customs tariff number | 94032080      |
| Product material      | Sheet steel   |
| Product surface       | Powder coated |
| Door type             | Plain         |
| Door height 1         | 1925 mm       |
| Number of shelves     | 6             |
| Shelf Type            | Full Depth    |
| Shelf Material        | Steel         |
| Shelf Load Capacity   | 75kg          |