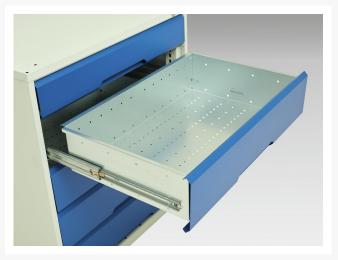

### **Product Images**

### **Additional Information**

| Width                        | 800                   |
|------------------------------|-----------------------|
| Depth                        | 550                   |
| Height                       | 1000                  |
| Customs tariff number        | 94032080              |
| Product material             | Sheet steel           |
| Product surface              | Powder coated         |
| Drawer Load Capacity         | 75 kg                 |
| Drawer height 1              | 125mm                 |
| Drawer 1 Internal Dimensions | 680mm x 430mm x 100mm |
| Door type                    | Plain                 |
| Door height 1                | 925 mm                |
| Number of shelves            | 2                     |
| Shelf Type                   | Full Depth            |
| Shelf Material               | Steel                 |
| Shelf Load Capacity          | 75kg                  |