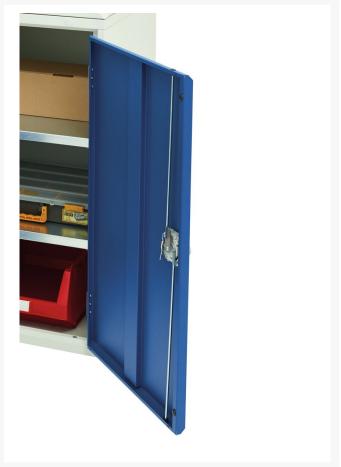

### **Additional Information**

| Width                        | 800                   |
|------------------------------|-----------------------|
| Depth                        | 550                   |
| Height                       | 1000                  |
| Customs tariff number        | 94032080              |
| Product material             | Sheet steel           |
| Product surface              | Powder coated         |
| Drawer Load Capacity         | 75 kg                 |
| Drawer height 1              | 125mm                 |
| Drawer 1 Internal Dimensions | 680mm x 430mm x 100mm |
| Door type                    | Plain                 |
| Door height 1                | 925 mm                |
| Number of shelves            | 2                     |
| Shelf Type                   | Full Depth            |
| Shelf Material               | Steel                 |
| Shelf Load Capacity          | 75kg                  |