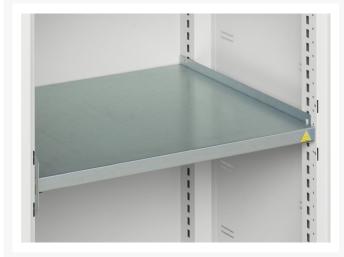

### **Additional Information**

| Width                        | 800                   |
|------------------------------|-----------------------|
| Depth                        | 550                   |
| Height                       | 1000                  |
| Customs tariff number        | 94032080              |
| Product material             | Sheet steel           |
| Product surface              | Powder coated         |
| Drawer Load Capacity         | 75 kg                 |
| Drawer height 1              | 125mm                 |
| Drawer 1 Internal Dimensions | 680mm x 430mm x 100mm |
| Door type                    | Plain                 |
| Door height 1                | 925 mm                |
| Number of shelves            | 2                     |
| Shelf Type                   | Full Depth            |
| Shelf Material               | Steel                 |
| Shelf Load Capacity          | 75kg                  |