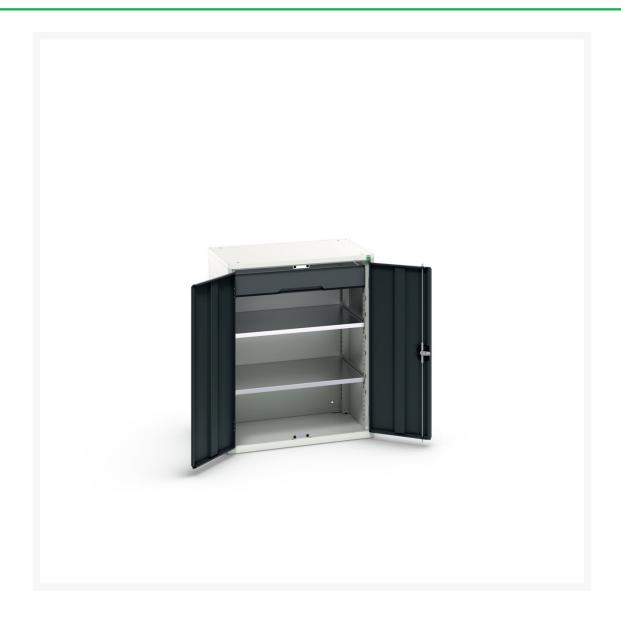

#### **Short Description**

verso kitted cupboard with 2 shelves, 1 drawer WxDxH: 800x550x1000mm

### **Additional Information**

| Width                        | 800                   |
|------------------------------|-----------------------|
| Depth                        | 550                   |
| Height                       | 1000                  |
| Customs tariff number        | 94032080              |
| Product material             | Sheet steel           |
| Product surface              | Powder coated         |
| Drawer Load Capacity         | 75 kg                 |
| Drawer height 1              | 125mm                 |
| Drawer 1 Internal Dimensions | 680mm x 430mm x 100mm |
| Door type                    | Plain                 |
| Door height 1                | 925 mm                |
| Number of shelves            | 2                     |
| Shelf Type                   | Full Depth            |
| Shelf Material               | Steel                 |
| Shelf Load Capacity          | 75kg                  |