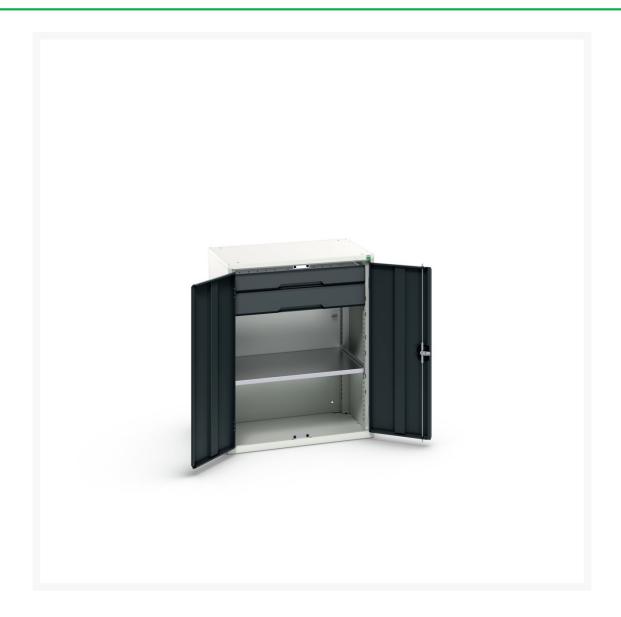

#### **Short Description**

verso kitted cupboard with 1 shelf, 2 drawers WxDxH: 800x550x1000mm

### **Additional Information**

| Width                        | 800                   |
|------------------------------|-----------------------|
| Depth                        | 550                   |
| Height                       | 1000                  |
| Customs tariff number        | 94032080              |
| Product material             | Sheet steel           |
| Product surface              | Powder coated         |
| Drawer Load Capacity         | 75 kg                 |
| Drawer height 1              | 100mm                 |
| Drawer 1 Internal Dimensions | 680mm x 430mm x 75mm  |
| Drawer height 2              | 125mm                 |
| Drawer 2 Internal Dimensions | 680mm x 430mm x 100mm |
| Door type                    | Plain                 |
| Door height 1                | 925 mm                |
| Number of shelves            | 1                     |
| Shelf Type                   | Full Depth            |
| Shelf Material               | Steel                 |
| Shelf Load Capacity          | 75kg                  |
|                              |                       |