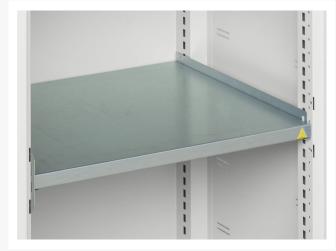

### **Additional Information**

| Width                        | 800                   |
|------------------------------|-----------------------|
| Depth                        | 550                   |
| Height                       | 1000                  |
| Customs tariff number        | 94032080              |
| Product material             | Sheet steel           |
| Product surface              | Powder coated         |
| Drawer Load Capacity         | 75 kg                 |
| Drawer height 1              | 100mm                 |
| Drawer 1 Internal Dimensions | 680mm x 430mm x 75mm  |
| Drawer height 2              | 125mm                 |
| Drawer 2 Internal Dimensions | 680mm x 430mm x 100mm |
| Door type                    | Plain                 |
| Door height 1                | 925 mm                |
| Number of shelves            | 1                     |
| Shelf Type                   | Full Depth            |
| Shelf Material               | Steel                 |
| Shelf Load Capacity          | 75kg                  |
|                              |                       |