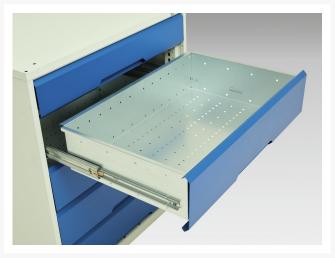

# 16926453. - verso kitted cupboard

#### **Short Description**

verso kitted cupboard with 1 shelf, 2 drawers WxDxH: 800x550x1000mm

### **Product Images**











### **Additional Information**

| Width                        | 800                   |
|------------------------------|-----------------------|
| Depth                        | 550                   |
| Height                       | 1000                  |
| Customs tariff number        | 94032080              |
| Product material             | Sheet steel           |
| Product surface              | Powder coated         |
| Drawer Load Capacity         | 75 kg                 |
| Drawer height 1              | 100mm                 |
| Drawer 1 Internal Dimensions | 680mm x 430mm x 75mm  |
| Drawer height 2              | 125mm                 |
| Drawer 2 Internal Dimensions | 680mm x 430mm x 100mm |
| Door type                    | Plain                 |
| Door height 1