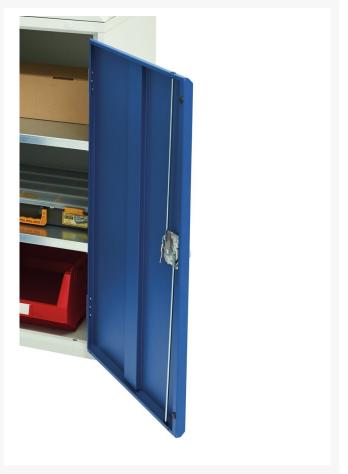

### **Additional Information**

| Width                        | 800                   |
|------------------------------|-----------------------|
| Depth                        | 550                   |
| Height                       | 1000                  |
| Customs tariff number        | 94032080              |
| Product material             | Sheet steel           |
| Product surface              | Powder coated         |
| Drawer Load Capacity         | 75 kg                 |
| Drawer height 1              | 100mm                 |
| Drawer 1 Internal Dimensions | 680mm x 430mm x 75mm  |
| Drawer height 2              | 125mm                 |
| Drawer 2 Internal Dimensions | 680mm x 430mm x 100mm |
| Door type                    | Plain                 |
| Door height 1                | 925 mm                |
| Number of shelves            | 1                     |
| Shelf Type                   | Full Depth            |
| Shelf Material               | Steel                 |
| Shelf Load Capacity          | 75kg                  |
|                              |                       |

## **Product Options**

| Colour: | Anthracite grey |
|---------|-----------------|
|         | Crimson red     |
|         | Gentian blue    |
|         | Light grey      |