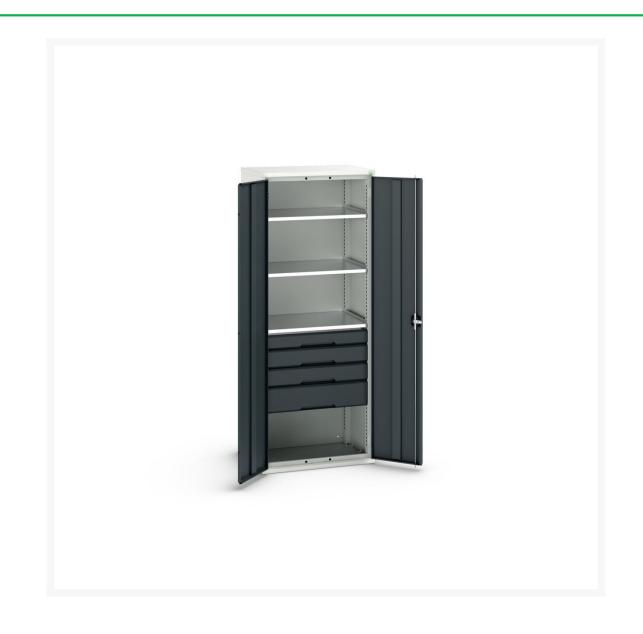

#### **Short Description**

verso kitted cupboard with 3 shelves, 4 drawers WxDxH: 800x550x2000mm

### **Additional Information**

| Width                        | 800                   |
|------------------------------|-----------------------|
| Depth                        | 550                   |
| Height                       | 2000                  |
| Customs tariff number        | 94032080              |
| Product material             | Sheet steel           |
| Product surface              | Powder coated         |
| Drawer Load Capacity         | 75 kg                 |
| Drawer height 1              | 100mm                 |
| Drawer 1 Internal Dimensions | 680mm x 430mm x 75mm  |
| Drawer height 2              | 125mm                 |
| Drawer 2 Internal Dimensions | 680mm x 430mm x 100mm |
| Drawer height 3              | 125mm                 |
| Drawer 3 Internal Dimensions | 680mm x 430mm x 100mm |
| Drawer height 4              | 175mm                 |
| Drawer 4 Internal Dimensions | 680mm x 430mm x 150mm |
| Door type                    | Plain                 |
| Door height 1                | 1925 mm               |
| Number of shelves            | 3                     |
| Shelf Type                   | Full Depth            |
| Shelf Material               | Steel                 |
| Shelf Load Capacity          | 75kg                  |
|                              |                       |