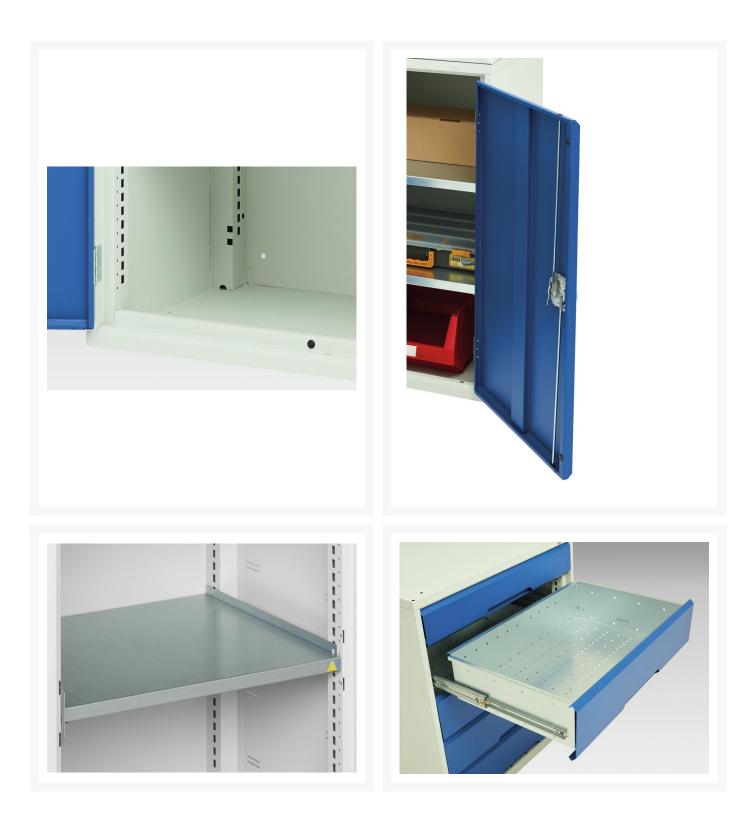

#### **Product Images**

### **Additional Information**

| Width                        | 800                   |
|------------------------------|-----------------------|
| Depth                        | 550                   |
| Height                       | 2000                  |
| Customs tariff number        | 94032080              |
| Product material             | Sheet steel           |
| Product surface              | Powder coated         |
| Drawer Load Capacity         | 75 kg                 |
| Drawer height 1              | 100mm                 |
| Drawer 1 Internal Dimensions | 680mm x 430mm x 75mm  |
| Drawer height 2              | 125mm                 |
| Drawer 2 Internal Dimensions | 680mm x 430mm x 100mm |
| Drawer height 3              | 125mm                 |
| Drawer 3 Internal Dimensions | 680mm x 430mm x 100mm |
| Drawer height 4              | 175mm                 |
| Drawer 4 Internal Dimensions | 680mm x 430mm x 150mm |
| Door type                    | Plain                 |
| Door height 1                | 1925 mm               |
| Number of shelves            | 3                     |
| Shelf Type                   | Full Depth            |
| Shelf Material               | Steel                 |
| Shelf Load Capacity          | 75kg                  |
|                              |                       |