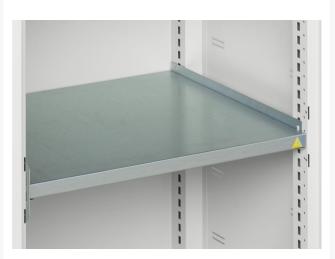

### **Additional Information**

| Width                 | 1050          |
|-----------------------|---------------|
| Depth                 | 350           |
| Height                | 1000          |
| Customs tariff number | 94032080      |
| Product material      | Sheet steel   |
| Product surface       | Powder coated |
| Door type             | Plain         |
| Door height 1         | 925 mm        |
| Number of shelves     | 4             |
| Shelf Type            | Full Depth    |
| Shelf Material        | Steel         |
| Shelf Load Capacity   | 75kg          |