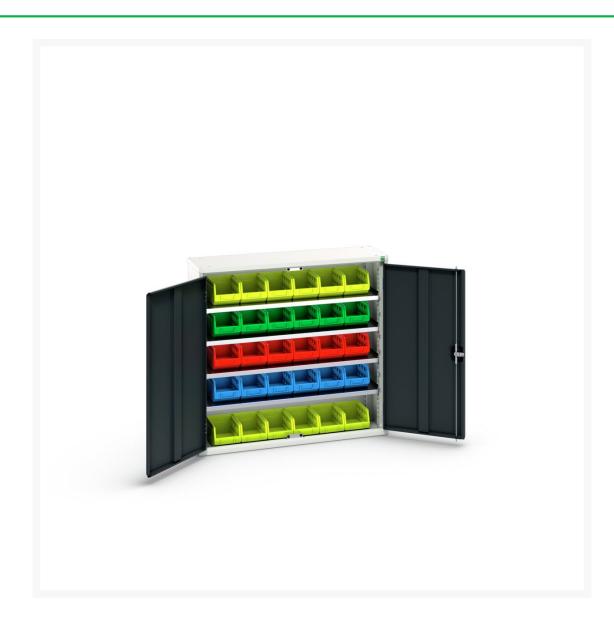

# 16926500. - verso bin cupboard

#### **Short Description**

verso bin cupboard with 4 shelves, 30 bins WxDxH: 1050x350x1000mm

### **Additional Information**

| Width                 | 1050          |
|-----------------------|---------------|
| Depth                 | 350           |
| Height                | 1000          |
| Customs tariff number | 94032080      |
| Product material      | Sheet steel   |
| Product surface       | Powder coated |
| Door type             | Plain         |
| Door height 1         | 925 mm        |
| Number of shelves     | 4             |
| Shelf Type            | Full Depth    |
| Shelf Material        | Steel         |
| Shelf Load Capacity   | 75kg          |