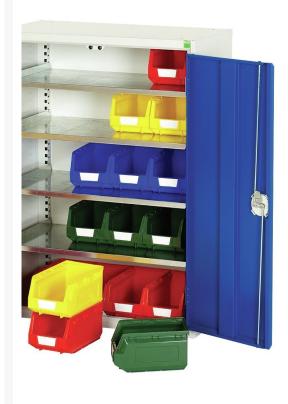

#### **Short Description**

verso bin cupboard with 4 shelves, 30 bins WxDxH: 1050x350x1000mm

### **Additional Information**

| Width                 | 1050          |
|-----------------------|---------------|
| Depth                 | 350           |
| Height                | 1000          |
| Customs tariff number | 94032080      |
| Product material      | Sheet steel   |
| Product surface       | Powder coated |
| Door type             | Plain         |
| Door height 1         | 925 mm        |
| Number of shelves     | 4             |
| Shelf Type            | Full Depth    |
| Shelf Material        | Steel         |
| Shelf Load Capacity   | 75kg          |