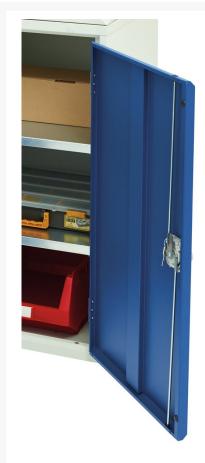

### **Additional Information**

| Width                 | 1050          |
|-----------------------|---------------|
| Depth                 | 350           |
| Height                | 2000          |
| Customs tariff number | 94032080      |
| Product material      | Sheet steel   |
| Product surface       | Powder coated |
| Door type             | Plain         |
| Door height 1         | 1925 mm       |
| Number of shelves     | 10            |
| Shelf Type            | Full Depth    |
| Shelf Material        | Steel         |
| Shelf Load Capacity   | 75kg          |