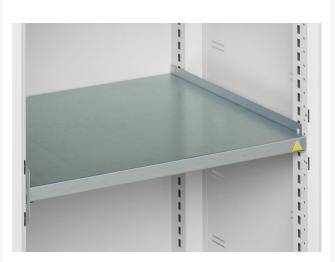

### **Additional Information**

| Width                 | 1050          |
|-----------------------|---------------|
| Depth                 | 350           |
| Height                | 2000          |
| Customs tariff number | 94032080      |
| Product material      | Sheet steel   |
| Product surface       | Powder coated |
| Door type             | Plain         |
| Door height 1         | 1925 mm       |
| Number of shelves     | 10            |
| Shelf Type            | Full Depth    |
| Shelf Material        | Steel         |
| Shelf Load Capacity   | 75kg          |