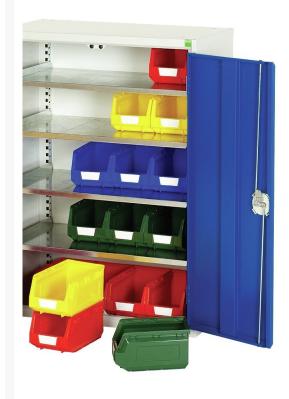

#### **Short Description**

verso bin cupboard with 10 shelves, 66 bins WxDxH: 1050x350x2000mm

### **Additional Information**

| Width                 | 1050          |
|-----------------------|---------------|
| Depth                 | 350           |
| Height                | 2000          |
| Customs tariff number | 94032080      |
| Product material      | Sheet steel   |
| Product surface       | Powder coated |
| Door type             | Plain         |
| Door height 1         | 1925 mm       |
| Number of shelves     | 10            |
| Shelf Type            | Full Depth    |
| Shelf Material        | Steel         |
| Shelf Load Capacity   | 75kg          |