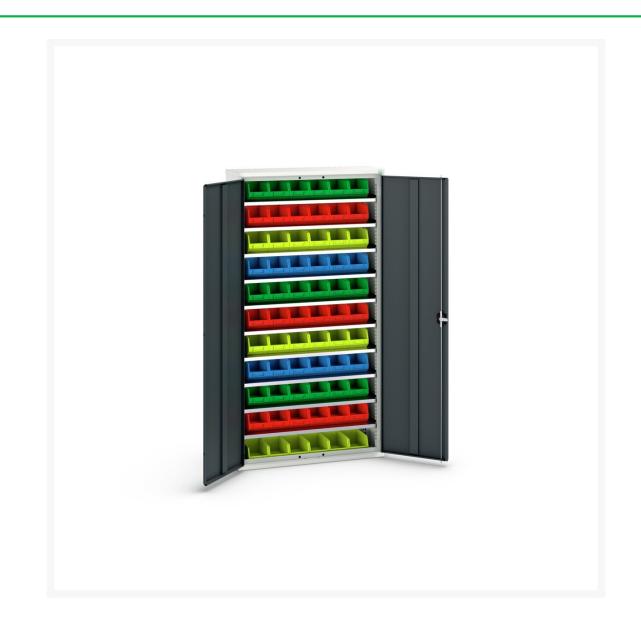

#### **Short Description**

verso bin cupboard with 10 shelves, 66 bins WxDxH: 1050x350x2000mm

### **Additional Information**

| Width                 | 1050          |
|-----------------------|---------------|
| Depth                 | 350           |
| Height                | 2000          |
| Customs tariff number | 94032080      |
| Product material      | Sheet steel   |
| Product surface       | Powder coated |
| Door type             | Plain         |
| Door height 1         | 1925 mm       |
| Number of shelves     | 10            |
| Shelf Type            | Full Depth    |
| Shelf Material        | Steel         |
| Shelf Load Capacity   | 75kg          |