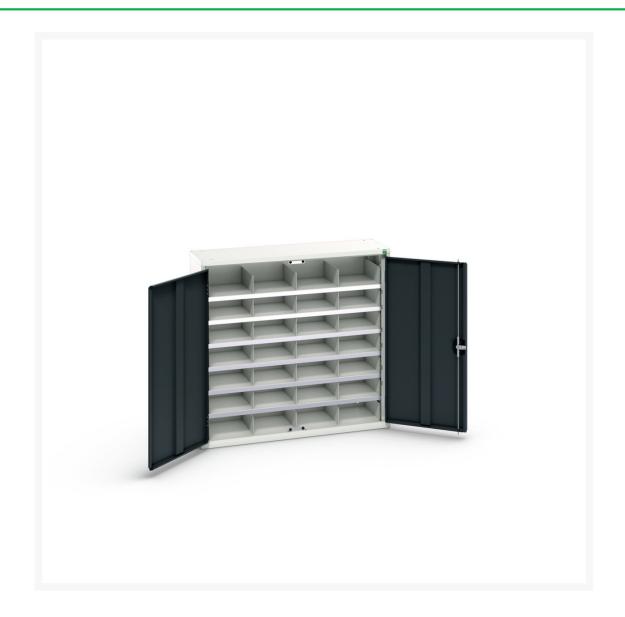

### **Short Description**

verso compartment cupboard with 28 compartments WxDxH: 1050x350x1000mm

### **Additional Information**

| Width                 | 1050          |
|-----------------------|---------------|
| Depth                 | 350           |
| Height                | 1000          |
| Customs tariff number | 94032080      |
| Product material      | Sheet steel   |
| Product surface       | Powder coated |
| Door type             | Plain         |
| Door height 1         | 925 mm        |
| Number of shelves     | 6             |
| Shelf Load Capacity   | 75kg          |