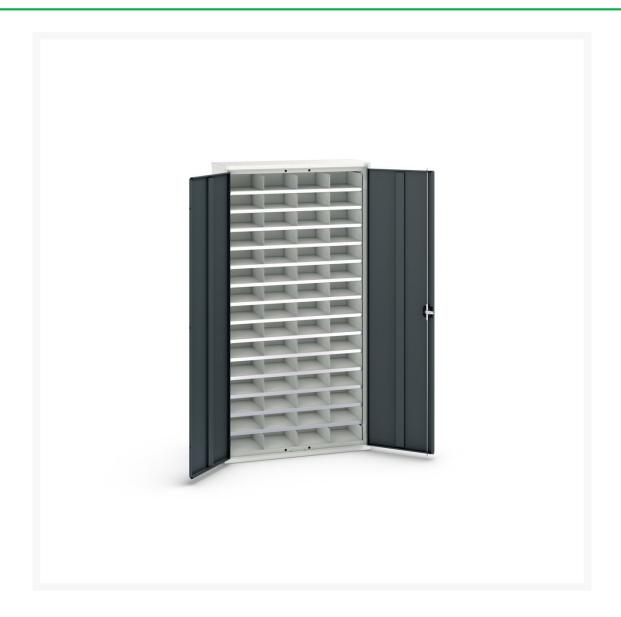

# 16926503. - verso compartment cupboard

#### **Short Description**

verso compartment cupboard with 60 compartments WxDxH: 1050x350x2000mm

#### **Additional Information**

| Width                 | 1050          |
|-----------------------|---------------|
| Depth                 | 350           |
| Height                | 2000          |
| Customs tariff number | 94032080      |
| Product material      | Sheet steel   |
| Product surface       | Powder coated |
| Door type             | Plain         |
| Door height 1         | 1925 mm       |
| Number of shelves     | 14            |
| Shelf Load Capacity   | 75kg          |