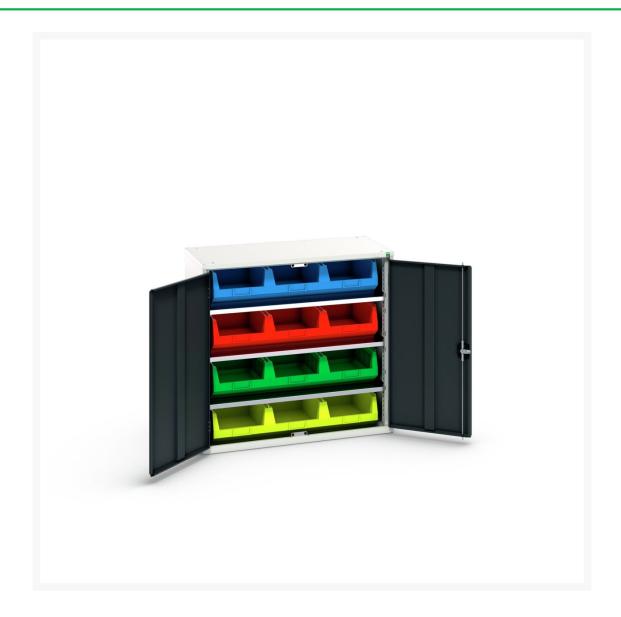

#### **Short Description**

verso bin cupboard with 3 shelves, 12 bins WxDxH: 1050x550x1000mm

### **Additional Information**

| Width                 | 1050          |
|-----------------------|---------------|
| Depth                 | 550           |
| Height                | 1000          |
| Customs tariff number | 94032080      |
| Product material      | Sheet steel   |
| Product surface       | Powder coated |
| Door type             | Plain         |
| Door height 1         | 925 mm        |
| Number of shelves     | 3             |
| Shelf Type            | Full Depth    |
| Shelf Material        | Steel         |
| Shelf Load Capacity   | 75kg          |