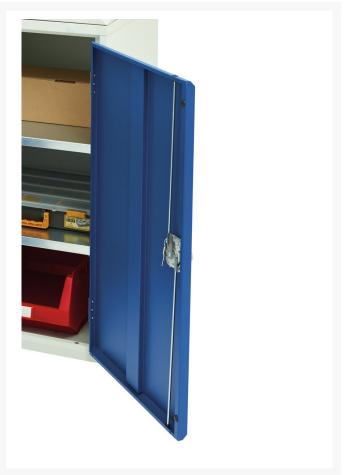

### **Additional Information**

| Width                 | 1050          |
|-----------------------|---------------|
| Depth                 | 550           |
| Height                | 1000          |
| Customs tariff number | 94032080      |
| Product material      | Sheet steel   |
| Product surface       | Powder coated |
| Door type             | Plain         |
| Door height 1         | 925 mm        |
| Number of shelves     | 3             |
| Shelf Type            | Full Depth    |
| Shelf Material        | Steel         |
| Shelf Load Capacity   | 75kg          |