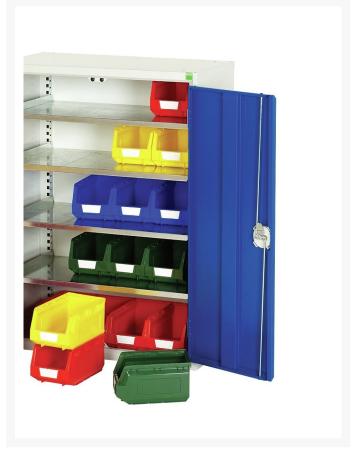

#### **Short Description**

verso bin cupboard with 3 shelves, 12 bins WxDxH: 1050x550x1000mm

### **Additional Information**

| Width                 | 1050          |
|-----------------------|---------------|
| Depth                 | 550           |
| Height                | 1000          |
| Customs tariff number | 94032080      |
| Product material      | Sheet steel   |
| Product surface       | Powder coated |
| Door type             | Plain         |
| Door height 1         | 925 mm        |
| Number of shelves     | 3             |
| Shelf Type            | Full Depth    |
| Shelf Material        | Steel         |
| Shelf Load Capacity   | 75kg          |