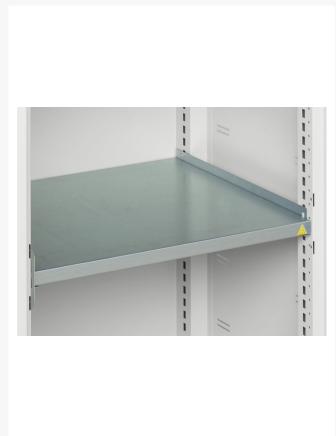

### **Additional Information**

| Width                 | 1050          |
|-----------------------|---------------|
| Depth                 | 550           |
| Height                | 1000          |
| Customs tariff number | 94032080      |
| Product material      | Sheet steel   |
| Product surface       | Powder coated |
| Door type             | Plain         |
| Door height 1         | 925 mm        |
| Number of shelves     | 3             |
| Shelf Type            | Full Depth    |
| Shelf Material        | Steel         |
| Shelf Load Capacity   | 75kg          |