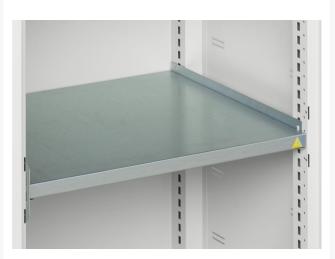

### **Additional Information**

| Width                 | 1050          |
|-----------------------|---------------|
| Depth                 | 550           |
| Height                | 2000          |
| Customs tariff number | 94032080      |
| Product material      | Sheet steel   |
| Product surface       | Powder coated |
| Door type             | Plain         |
| Door height 1         | 1925 mm       |
| Number of shelves     | 6             |
| Shelf Type            | Full Depth    |
| Shelf Material        | Steel         |
| Shelf Load Capacity   | 75kg          |