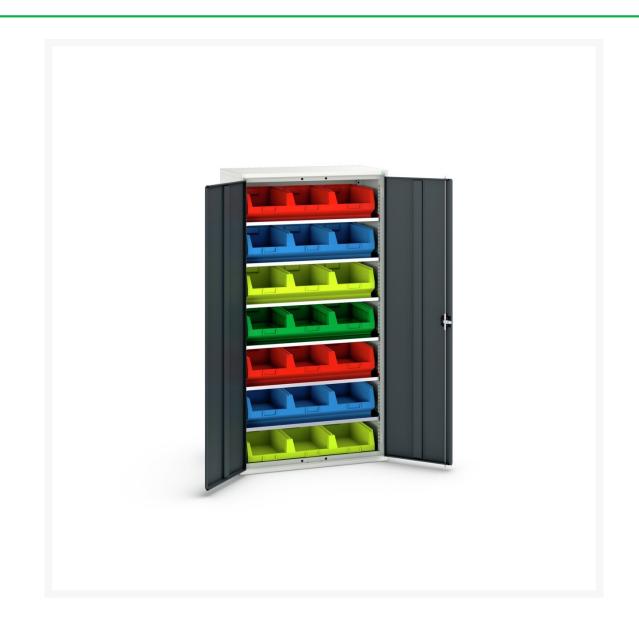

#### **Short Description**

verso bin cupboard with 6 shelves, 21 bins WxDxH: 1050x550x2000mm

### **Additional Information**

| Width                 | 1050          |
|-----------------------|---------------|
| Depth                 | 550           |
| Height                | 2000          |
| Customs tariff number | 94032080      |
| Product material      | Sheet steel   |
| Product surface       | Powder coated |
| Door type             | Plain         |
| Door height 1         | 1925 mm       |
| Number of shelves     | 6             |
| Shelf Type            | Full Depth    |
| Shelf Material        | Steel         |
| Shelf Load Capacity   | 75kg          |