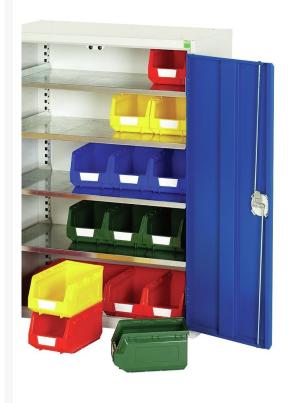

# 16926551. - verso bin cupboard

#### **Short Description**

verso bin cupboard with 6 shelves, 21 bins WxDxH: 1050x550x2000mm

#### **Product Images**