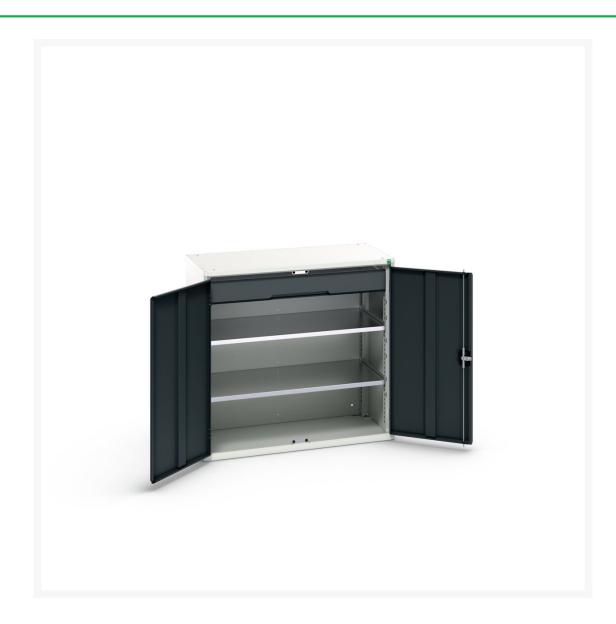

#### **Short Description**

verso kitted cupboard with 2 shelves, 1 drawer WxDxH: 1050x550x1000mm

### **Additional Information**

| Width                        | 1050                  |
|------------------------------|-----------------------|
| Depth                        | 550                   |
| Height                       | 1000                  |
| Customs tariff number        | 94032080              |
| Product material             | Sheet steel           |
| Product surface              | Powder coated         |
| Drawer Load Capacity         | 75 kg                 |
| Drawer height 1              | 125mm                 |
| Drawer 1 Internal Dimensions | 930mm x 430mm x 100mm |
| Door type                    | Plain                 |
| Door height 1                | 925 mm                |
| Number of shelves            | 2                     |
| Shelf Type                   | Full Depth            |
| Shelf Material               | Steel                 |
| Shelf Load Capacity          | 75kg                  |
|                              |                       |