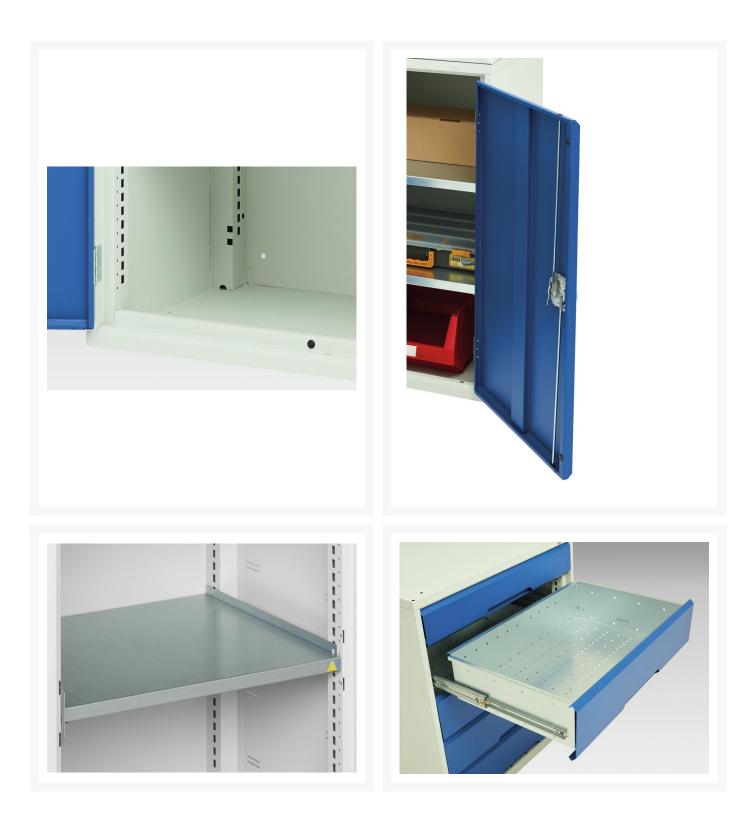

#### **Short Description**

verso kitted cupboard with 2 shelves, 1 drawer WxDxH: 1050x550x1000mm

### **Additional Information**

| Width                        | 1050                  |
|------------------------------|-----------------------|
| Depth                        | 550                   |
| Height                       | 1000                  |
| Customs tariff number        | 94032080              |
| Product material             | Sheet steel           |
| Product surface              | Powder coated         |
| Drawer Load Capacity         | 75 kg                 |
| Drawer height 1              | 125mm                 |
| Drawer 1 Internal Dimensions | 930mm x 430mm x 100mm |
| Door type                    | Plain                 |
| Door height 1                | 925 mm                |
| Number of shelves            | 2                     |
| Shelf Type                   | Full Depth            |
| Shelf Material               | Steel                 |
| Shelf Load Capacity          | 75kg                  |
|                              |                       |