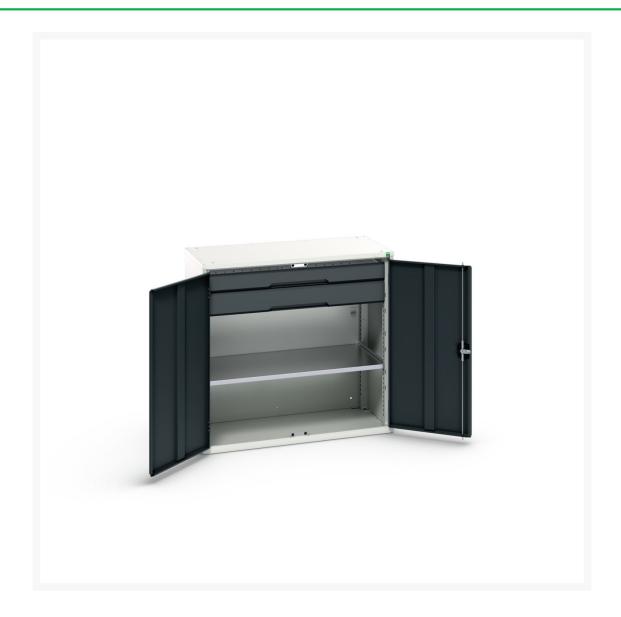

#### **Short Description**

verso kitted cupboard with 1 shelf, 2 drawers WxDxH: 1050x550x1000mm

### **Additional Information**

| Width                        | 1050                  |
|------------------------------|-----------------------|
| Depth                        | 550                   |
| Height                       | 1000                  |
| Customs tariff number        | 94032080              |
| Product material             | Sheet steel           |
| Product surface              | Powder coated         |
| Drawer Load Capacity         | 75 kg                 |
| Drawer height 1              | 100mm                 |
| Drawer 1 Internal Dimensions | 930mm x 430mm x 75mm  |
| Drawer height 2              | 125mm                 |
| Drawer 2 Internal Dimensions | 930mm x 430mm x 100mm |
| Door type                    | Plain                 |
| Door height 1                | 925 mm                |
| Number of shelves            | 1                     |
| Shelf Type                   | Full Depth            |
| Shelf Material               | Steel                 |
| Shelf Load Capacity          | 75kg                  |
|                              |                       |