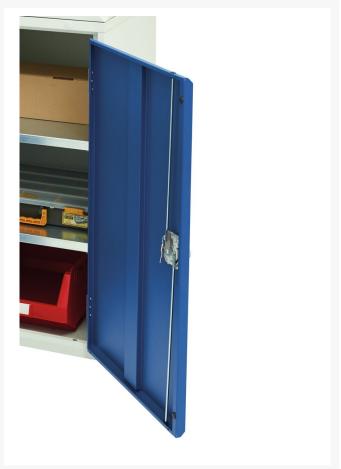

### **Additional Information**

| Width                        | 1050                  |
|------------------------------|-----------------------|
| Depth                        | 550                   |
| Height                       | 1000                  |
| Customs tariff number        | 94032080              |
| Product material             | Sheet steel           |
| Product surface              | Powder coated         |
| Drawer Load Capacity         | 75 kg                 |
| Drawer height 1              | 100mm                 |
| Drawer 1 Internal Dimensions | 930mm x 430mm x 75mm  |
| Drawer height 2              | 125mm                 |
| Drawer 2 Internal Dimensions | 930mm x 430mm x 100mm |
| Door type                    | Plain                 |
| Door height 1                | 925 mm                |
| Number of shelves            | 1                     |
| Shelf Type                   | Full Depth            |
| Shelf Material               | Steel                 |
| Shelf Load Capacity          | 75kg                  |
|                              |                       |