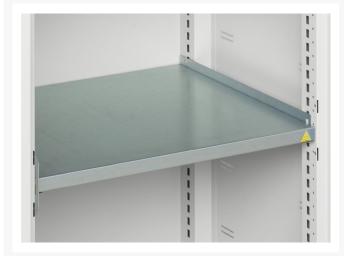

### **Additional Information**

| Width                        | 1050                  |
|------------------------------|-----------------------|
| Depth                        | 550                   |
| Height                       | 1000                  |
| Customs tariff number        | 94032080              |
| Product material             | Sheet steel           |
| Product surface              | Powder coated         |
| Drawer Load Capacity         | 75 kg                 |
| Drawer height 1              | 100mm                 |
| Drawer 1 Internal Dimensions | 930mm x 430mm x 75mm  |
| Drawer height 2              | 125mm                 |
| Drawer 2 Internal Dimensions | 930mm x 430mm x 100mm |
| Door type                    | Plain                 |
| Door height 1                | 925 mm                |
| Number of shelves            | 1                     |
| Shelf Type                   | Full Depth            |
| Shelf Material               | Steel                 |
| Shelf Load Capacity          | 75kg                  |
|                              |                       |