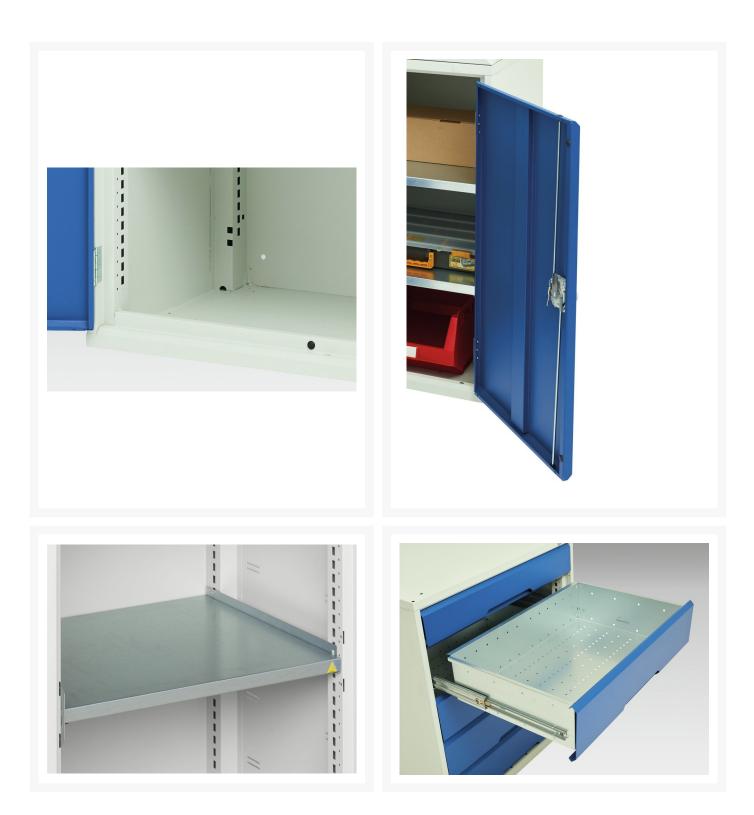

#### **Product Images**

### **Additional Information**

| Width                        | 1050                  |
|------------------------------|-----------------------|
| Depth                        | 550                   |
| Height                       | 1000                  |
| Customs tariff number        | 94032080              |
| Product material             | Sheet steel           |
| Product surface              | Powder coated         |
| Drawer Load Capacity         | 75 kg                 |
| Drawer height 1              | 100mm                 |
| Drawer 1 Internal Dimensions | 930mm x 430mm x 75mm  |
| Drawer height 2              | 125mm                 |
| Drawer 2 Internal Dimensions | 930mm x 430mm x 100mm |
| Drawer height 3              | 175mm                 |
| Drawer 3 Internal Dimensions | 930mm x 430mm x 150mm |
| Door type                    | Plain                 |
| Door height 1                | 925 mm                |
| Number of shelves            | 1                     |
| Shelf Type                   | Full Depth            |
| Shelf Material               | Steel                 |
| Shelf Load Capacity          | 75kg                  |
|                              |                       |