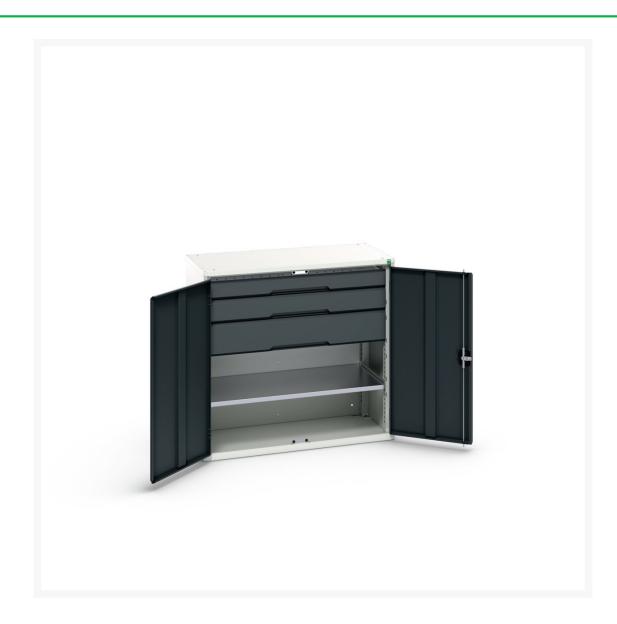

#### **Short Description**

verso kitted cupboard with 1 shelf, 3 drawers WxDxH: 1050x550x1000mm

### **Additional Information**

| Width                        | 1050                  |
|------------------------------|-----------------------|
| Depth                        | 550                   |
| Height                       | 1000                  |
| Customs tariff number        | 94032080              |
| Product material             | Sheet steel           |
| Product surface              | Powder coated         |
| Drawer Load Capacity         | 75 kg                 |
| Drawer height 1              | 100mm                 |
| Drawer 1 Internal Dimensions | 930mm x 430mm x 75mm  |
| Drawer height 2              | 125mm                 |
| Drawer 2 Internal Dimensions | 930mm x 430mm x 100mm |
| Drawer height 3              | 175mm                 |
| Drawer 3 Internal Dimensions | 930mm x 430mm x 150mm |
| Door type                    | Plain                 |
| Door height 1                | 925 mm                |
| Number of shelves            | 1                     |
| Shelf Type                   | Full Depth            |
| Shelf Material               | Steel                 |
| Shelf Load Capacity          | 75kg                  |
|                              |                       |